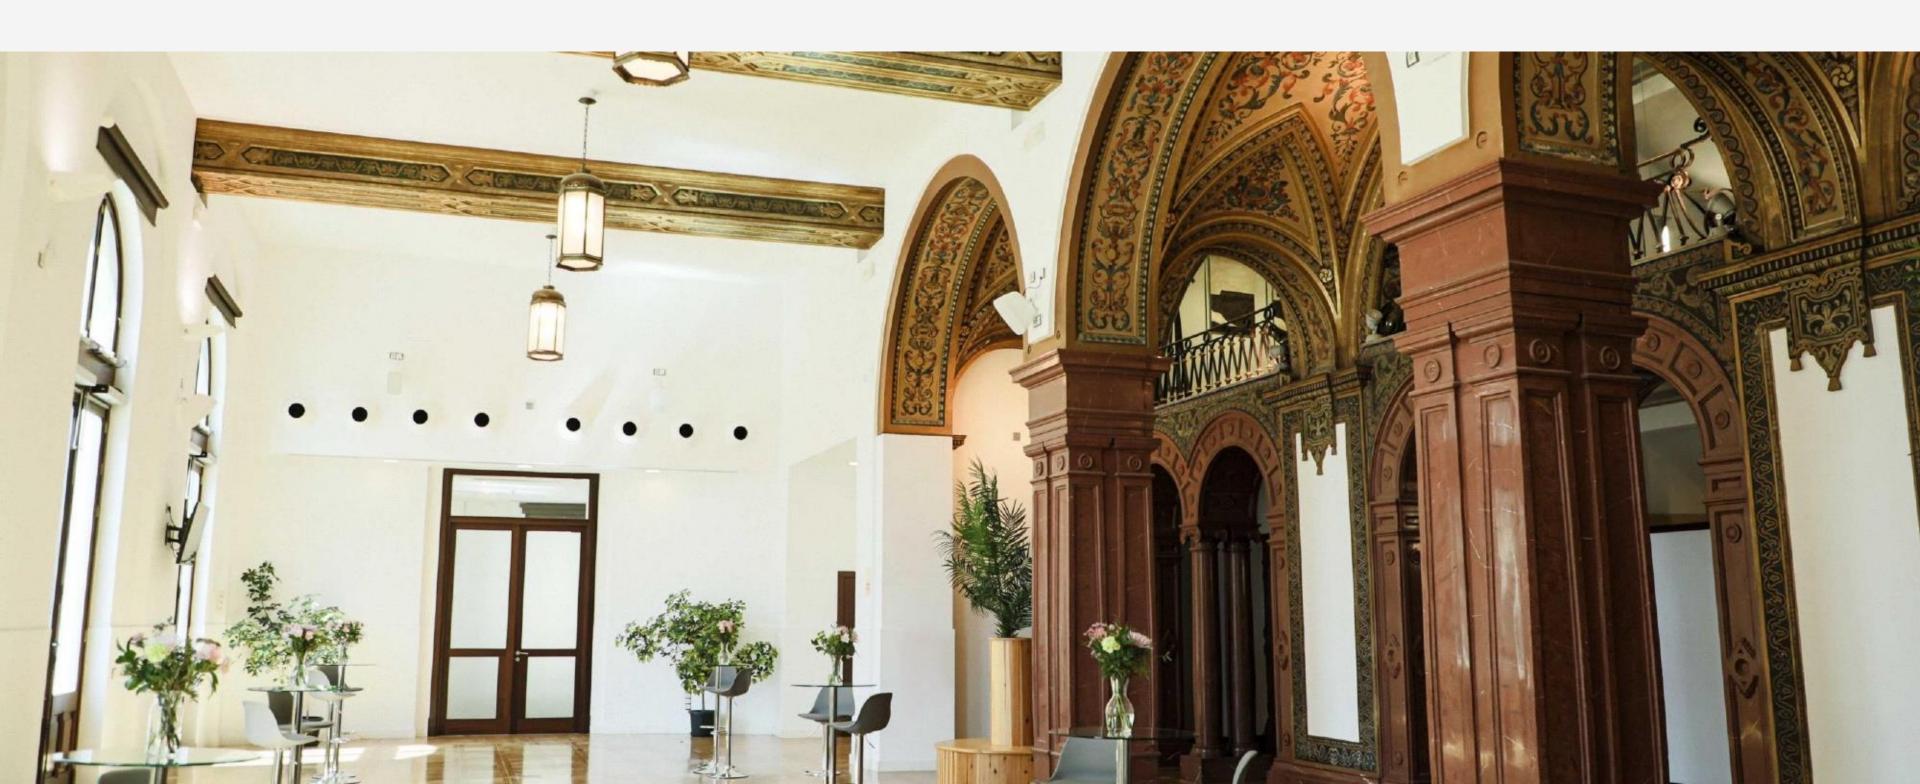

### VENUE DETAILS

On the second, third and fourth floors of the Palacio de la Prensa is Gran Vía Venue, a large space for events that is divided into three exclusive areas for the use of events.

Gran Vía Venue has 940 m2 distributed in different environments, which combine a modern style with classic touches typical of the building. In addition, it offers a spectacular view of the Plaza de Callao and Madrid's Gran Vía thanks to its large balconies and tall windows, making it a unique and luminous space in the center of the capital.

#### GALLERY