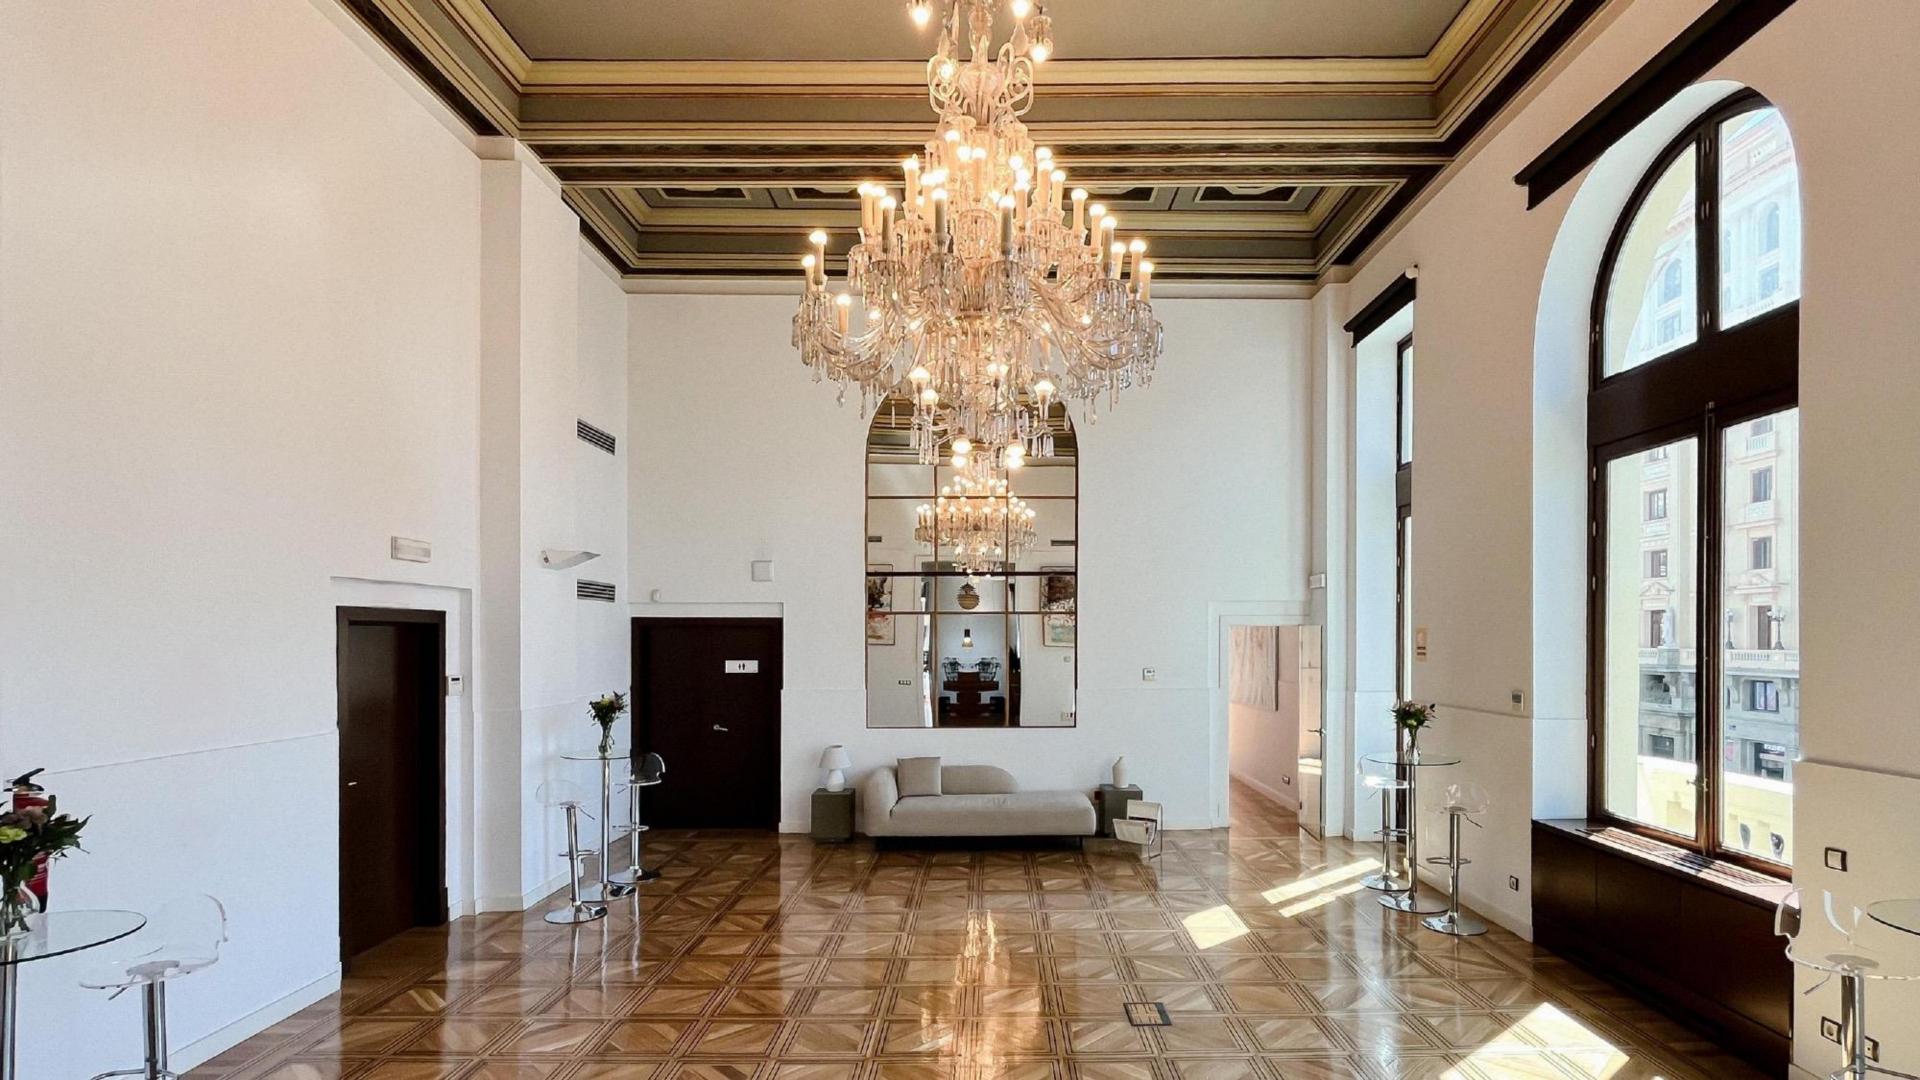

### VENUE DETAILS

On the second, third and fourth floors of the Palacio de la Prensa is Gran Vía Venue, a large space for events that is divided into three exclusive areas for the use of events.

Gran Vía Venue has 940 m2 distributed in different environments, which combine a modern style with classic touches typical of the building. In addition, it offers a spectacular view of the Plaza de Callao and Madrid's Gran Vía thanks to its large balconies and tall windows, making it a unique and luminous space in the center of the capital.

#### **VENUE DETAILS**

940 square meters

- First floor: 550 m<sup>2</sup>

- Second floor: 350 m<sup>2</sup>

Max capacity 150 ppl at the same time\*

6 subcomisions

2 offices

8 W.C.

#### GALLERY