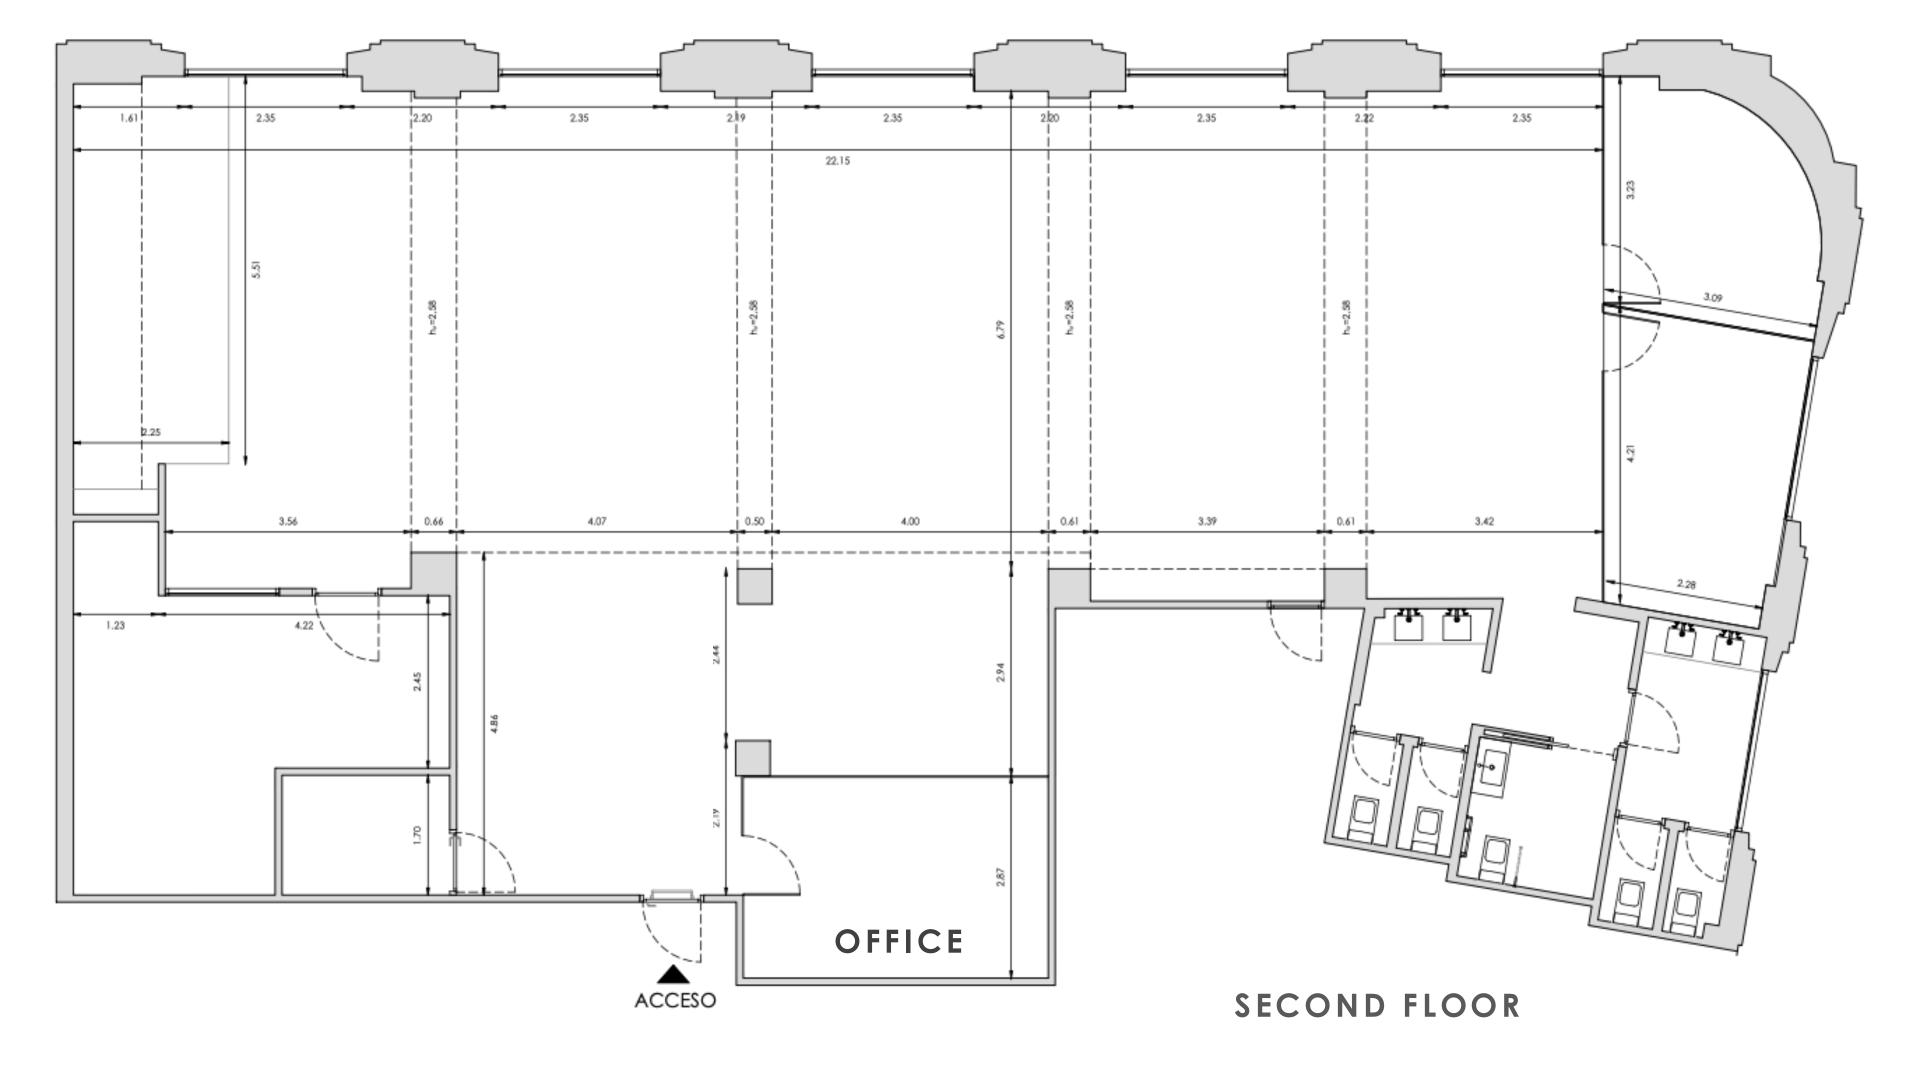

#### **VENUE DETAILS**

940 square meters

- First floor: 550 m<sup>2</sup>

- Second floor: 350 m<sup>2</sup>

Max capacity 150 ppl at the same time\*

6 subcomisions

2 offices

8 W.C.

Floor plan

## SECOND FLOOR