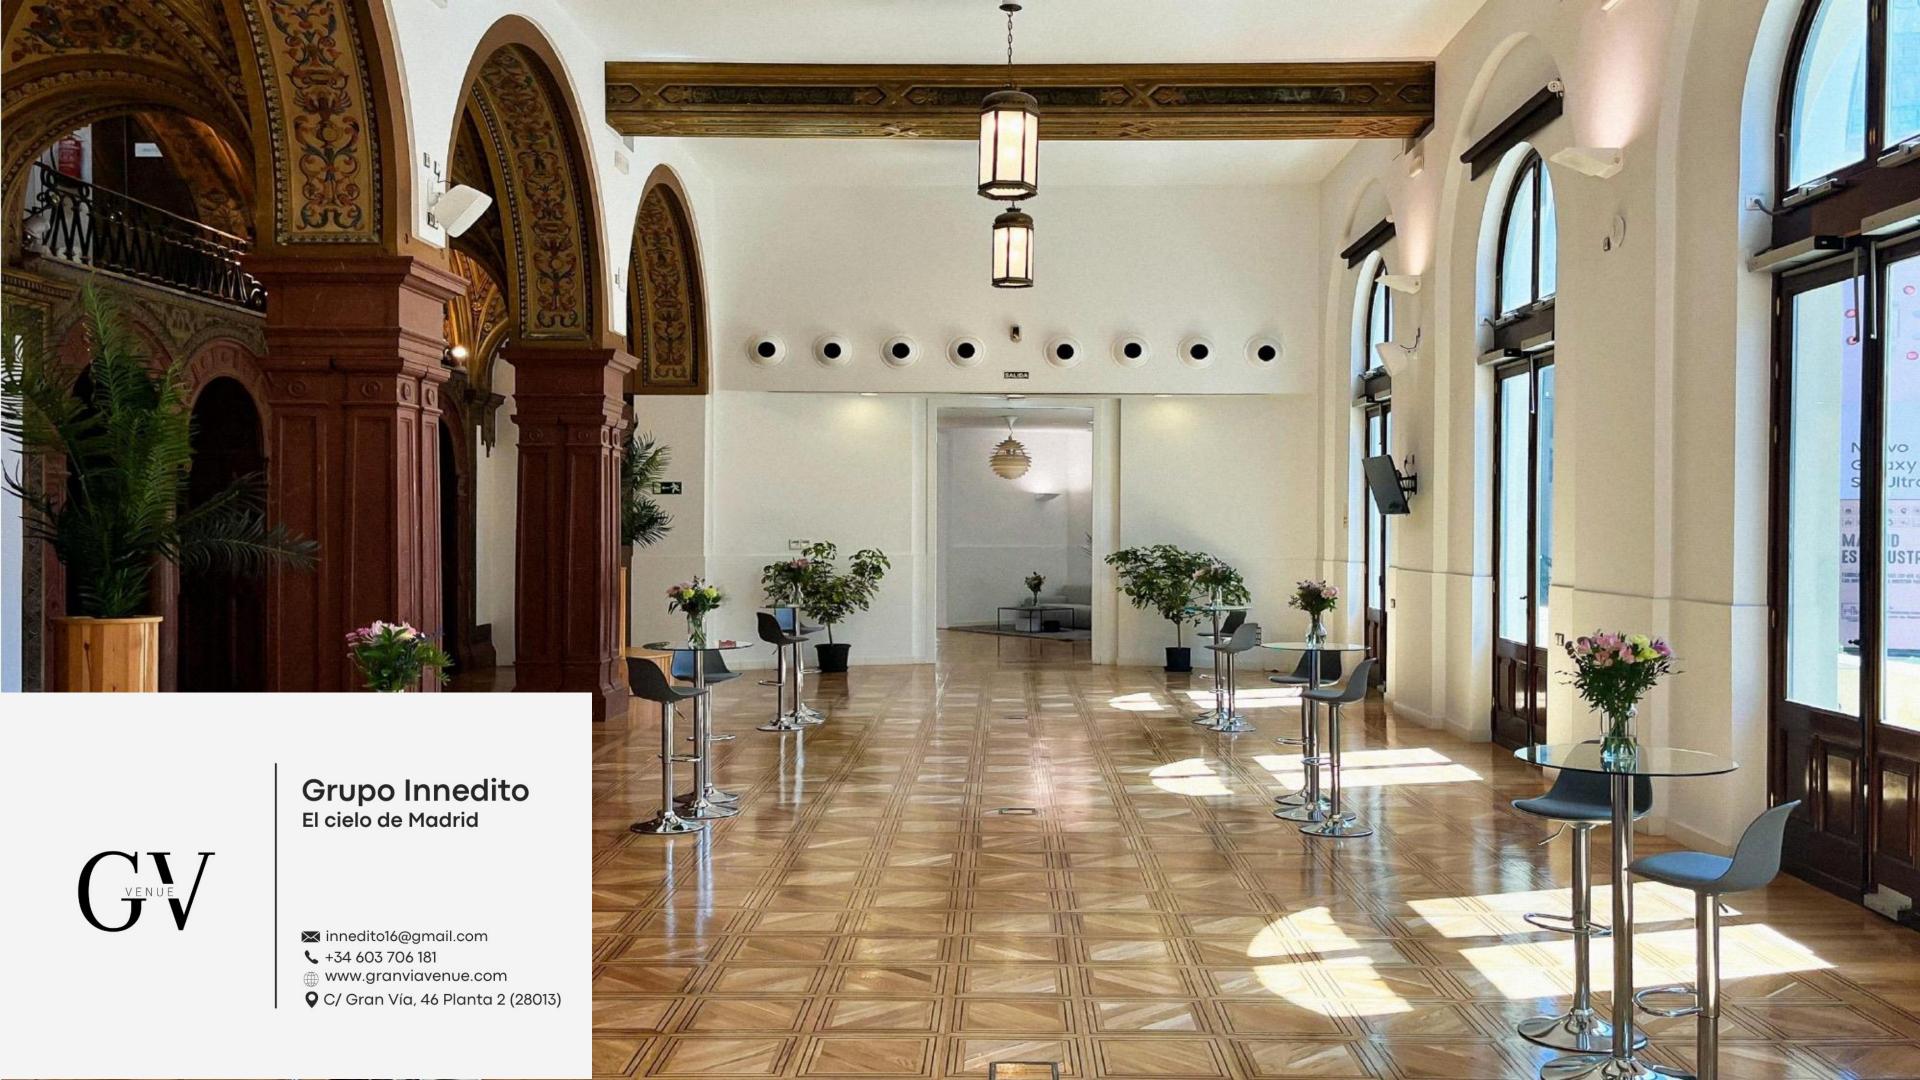

### VENUE DETAILS

On the second, third and fourth floors of the Palacio de la Prensa is Gran Vía Venue, a large space for events that is divided into three exclusive areas for the use of events.

Gran Vía Venue has 940 m2 distributed in different environments, which combine a modern style with classic touches typical of the building. In addition, it offers a spectacular view of the Plaza de Callao and Madrid's Gran Vía thanks to its large balconies and tall windows, making it a unique and luminous space in the center of the capital.

#### **VENUE DETAILS**

940 square meters

- First floor: 550 m<sup>2</sup>

- Second floor: 350 m<sup>2</sup>

Max capacity 150 ppl at the same time\*

6 subcomisions

2 offices

8 W.C.