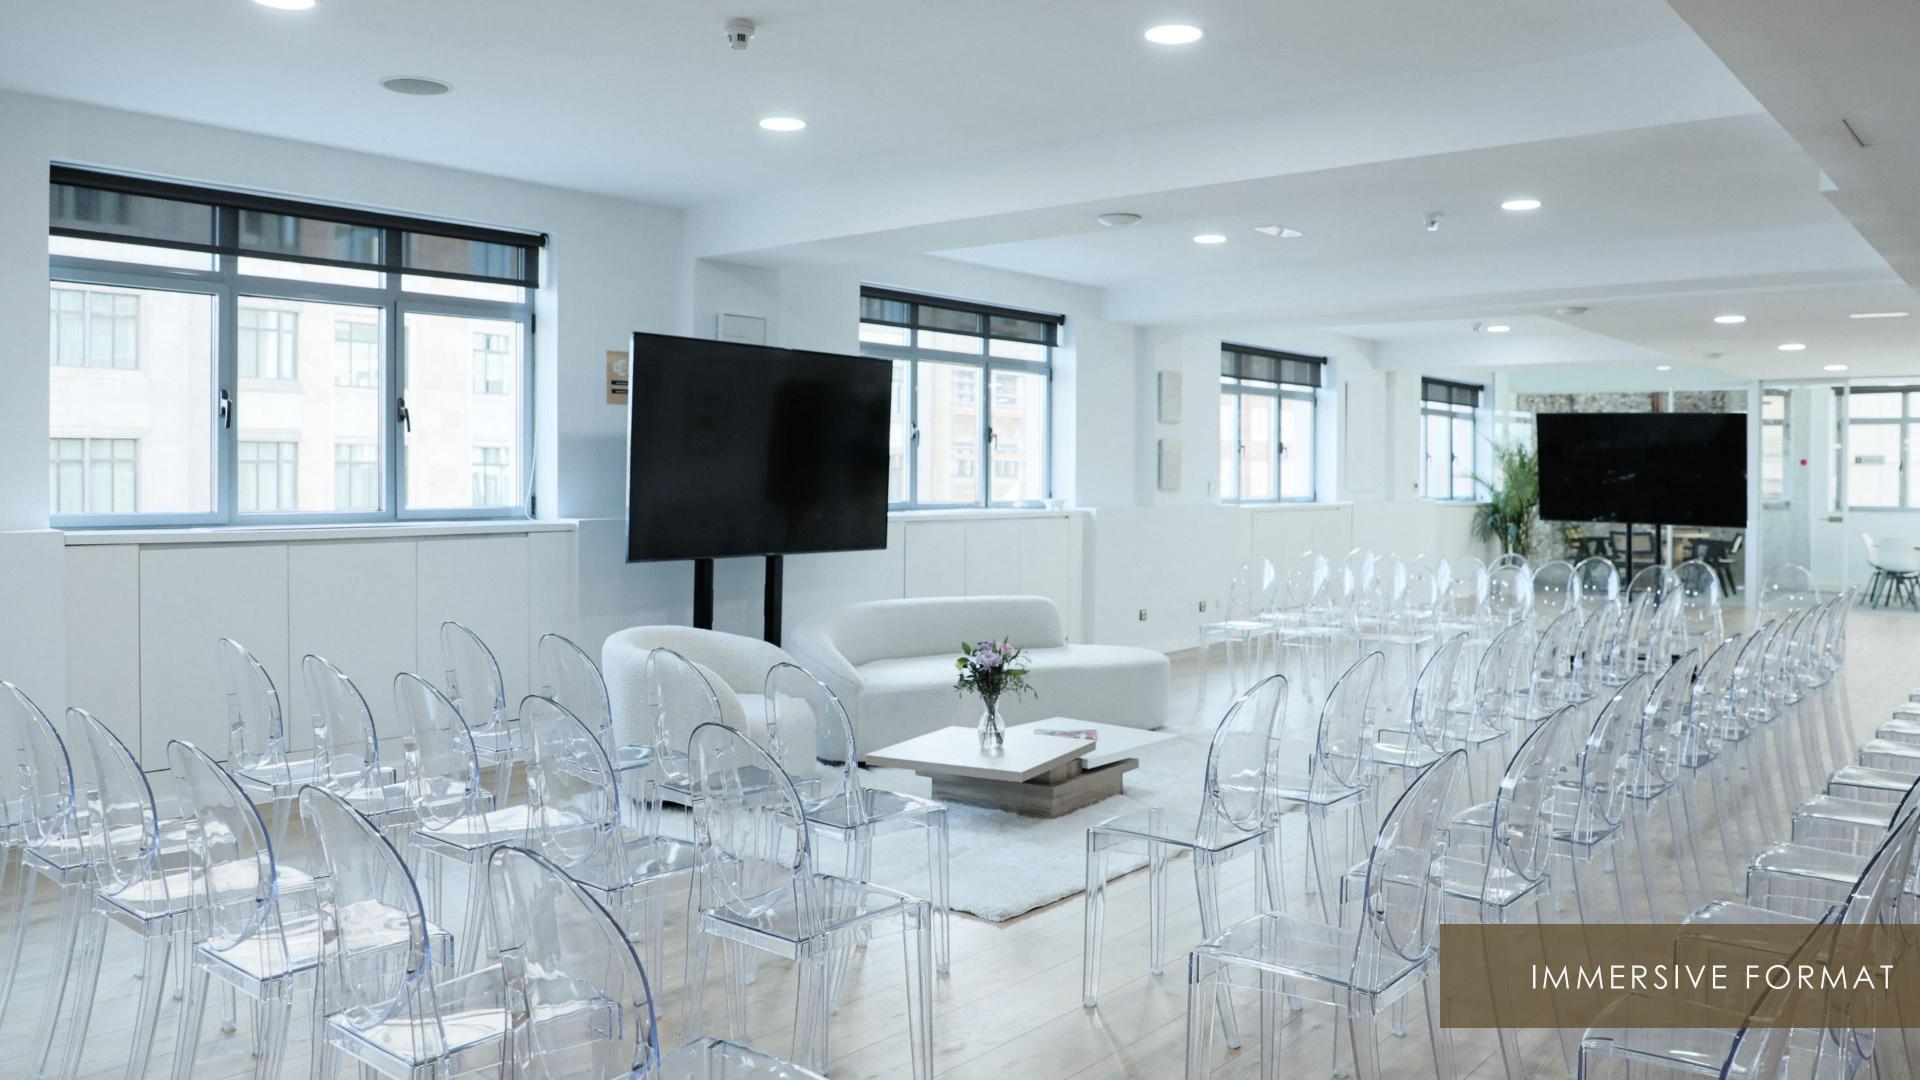

rid's Gran Vía thanks to its large balconies and tall windows, making it a unique and luminous space in the center of the capital.





#### ABOUT US

We organize all types of events and corporate actions, adapting the space to the needs and desires of our clients' proposals.

We offer premium advice, including comprehensive support throughout the development and execution of the same.



#### **VENUE DETAILS**

940 square meters

- First floor: 550 m<sup>2</sup>

- Second floor: 350 m<sup>2</sup>

Max capacity 150 ppl at the same time\*

6 subcomisions

2 offices

8 W.C.

WI-FI

\*(including all staff in this figure: waiters, agency, room staff, technicians, etc.).



Theater

Classroom shape

Imperial

U Fornat

FORMATS

Cabaret\*

Immersive format

\*Quote needed





























#### TECHNICAL DETAILS\*

1 TV Full HD 86" 2 TV Full HD 65" Microphones HDMI Universal cable HDMI Connection Integrated sound system





#### **ADDIOTIONAL SERVICES\***

Catering service

Hostess services

Audiovisual technicians

Extra TVs

Sound system

Videoconferences

Streaming

Simultaneous translation

Parking

Visual merchandising





#### GALLERY

#### First floor

Hospitality area

Trocadero Room

Muguruza Room

Subcomisions – first floor

Metrópoli Room

Muguruza Room

Second floor

Manhattan Room

Subcomisions – second floor

Papagayo Room

Santa Ana Room

Mezzanine

Balcony 1

Balcony 2

Street views

Floor plan

## FIRST FLOOR





















# SUBCOMISIONS FIRST FLOOR









## SECOND FLOOR













## SUBCOMISIONS SECOND FLOOR











## BALCONIES MEZZ