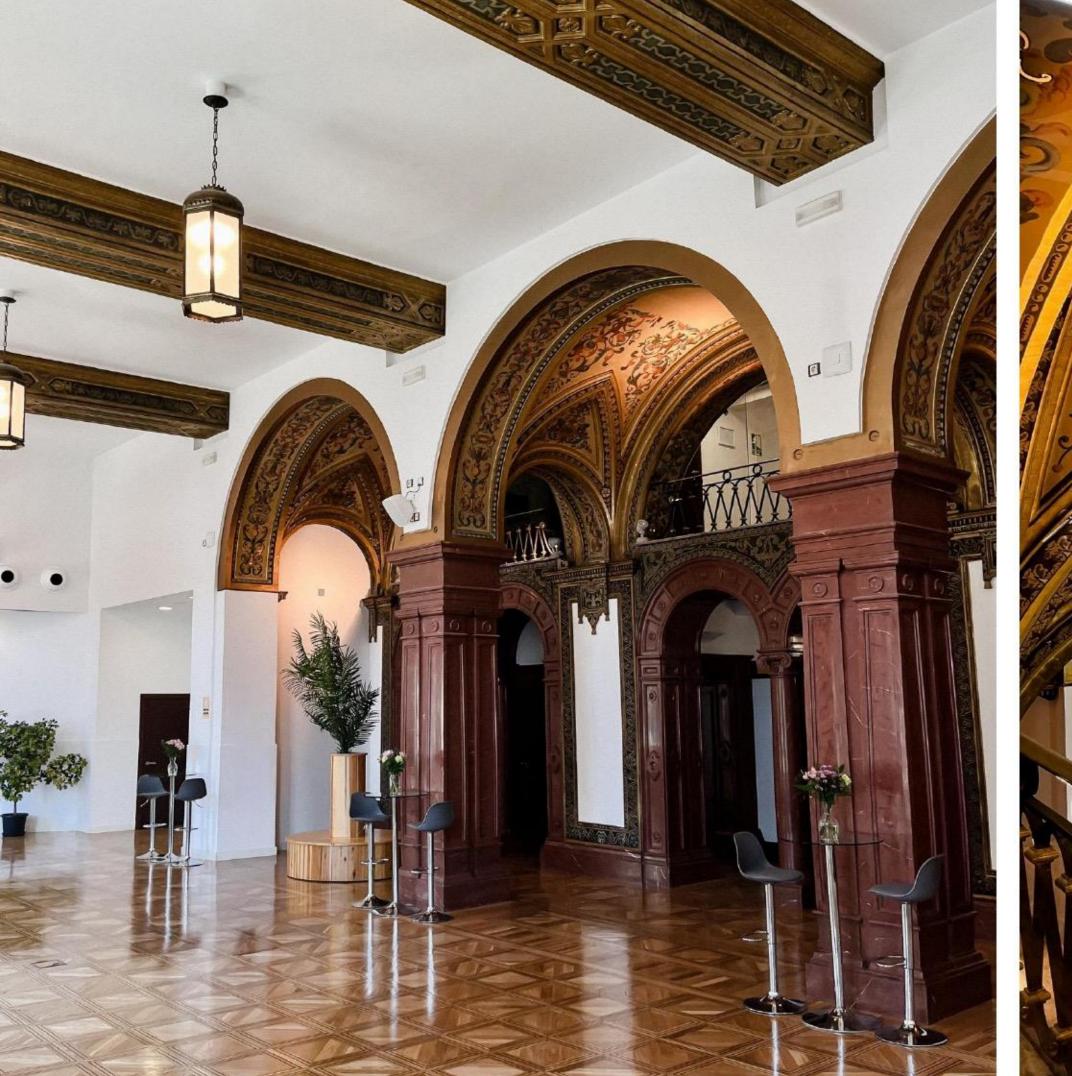

, etc.).



Theater

Classroom shape

Imperial

U Fornat

FORMATS

Cabaret\*

Immersive format

\*Quote needed





























#### TECHNICAL DETAILS\*

1 TV Full HD 86" 2 TV Full HD 65" Microphones HDMI Universal cable HDMI Connection Integrated sound system





#### **ADDIOTIONAL SERVICES\***

Catering service

Hostess services

Audiovisual technicians

Extra TVs

Sound system

Videoconferences

Streaming

Simultaneous translation

Parking

Visual merchandising





#### GALLERY

#### First floor

Hospitality area

Trocadero Room

Muguruza Room

Subcomisions – first floor

Metrópoli Room

Muguruza Room

Second floor

Manhattan Room

Subcomisions – second floor

Papagayo Room

Santa Ana Room

Mezzanine

Balcony 1

Balcony 2

Street views

Floor plan

## FIRST FLOOR





















# SUBCOMISIONS FIRST FLOOR









## SECOND FLOOR













## SUBCOMISIONS SECOND FLOOR











## BALCONIES MEZZANINE