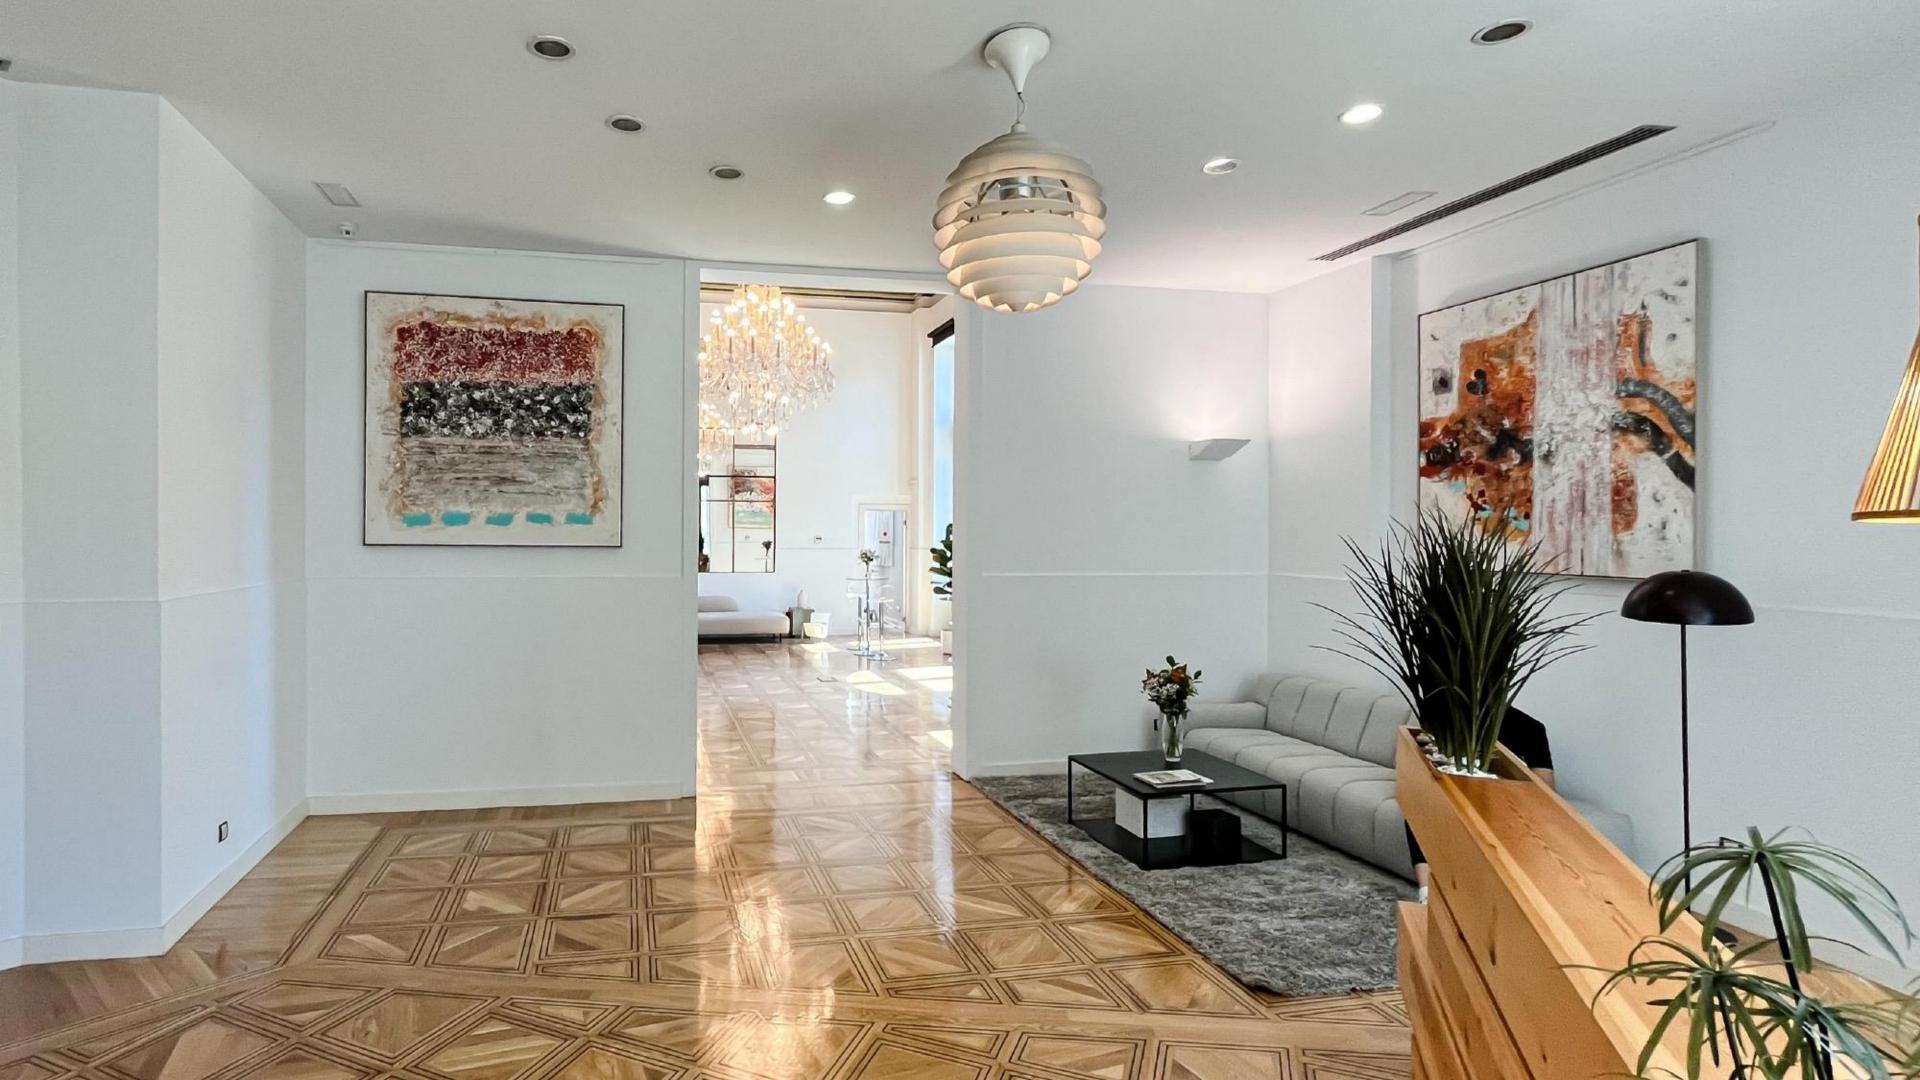

c.).



Theater

Classroom shape

Imperial

U Fornat

FORMATS

Cabaret\*

Immersive format

\*Quote needed





























#### TECHNICAL DETAILS\*

1 TV Full HD 86" 2 TV Full HD 65" Microphones HDMI Universal cable HDMI Connection Integrated sound system





#### **ADDIOTIONAL SERVICES\***

Catering service

Hostess services

Audiovisual technicians

Extra TVs

Sound system

Videoconferences

Streaming

Simultaneous translation

Parking

Visual merchandising





#### GALLERY

#### First floor

Hospitality area

Trocadero Room

Muguruza Room

Subcomisions – first floor

Metrópoli Room

Muguruza Room

Second floor

Manhattan Room

Subcomisions – second floor

Papagayo Room

Santa Ana Room

Mezzanine

Balcony 1

Balcony 2

Street views

Floor plan

## FIRST FLOOR





















# SUBCOMISIONS FIRST FLOOR









## SECOND FLOOR













## SUBCOMISIONS SECOND FLOOR











## BALCONIES MEZZANINE