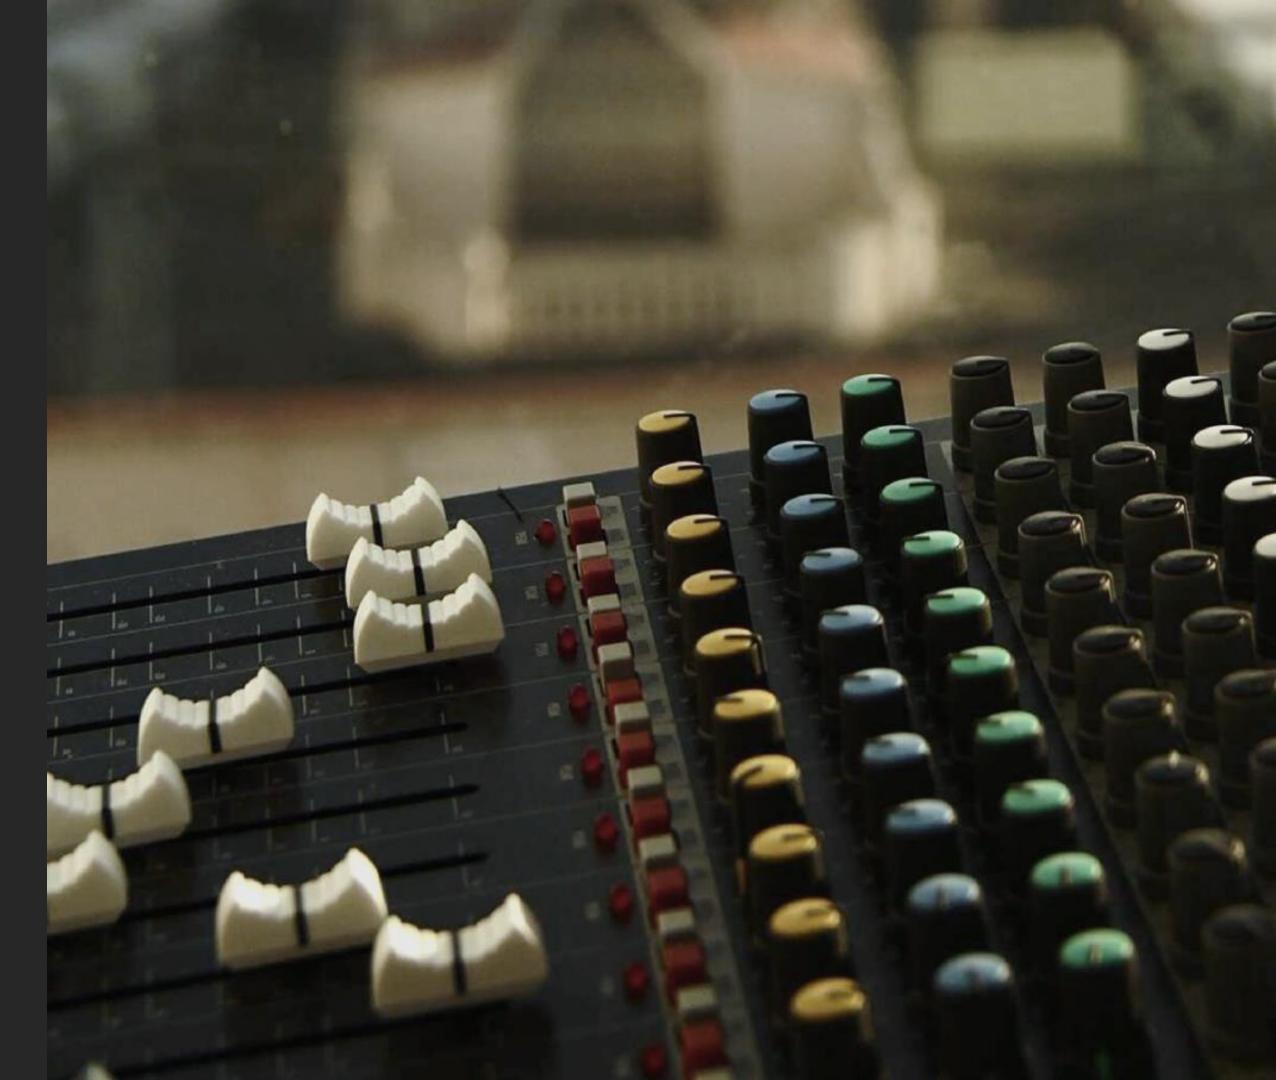

#### TECHNICAL DETAILS\*

1 TV Full HD 86" 2 TV Full HD 65" Microphones HDMI Universal cable HDMI Connection Integrated sound system