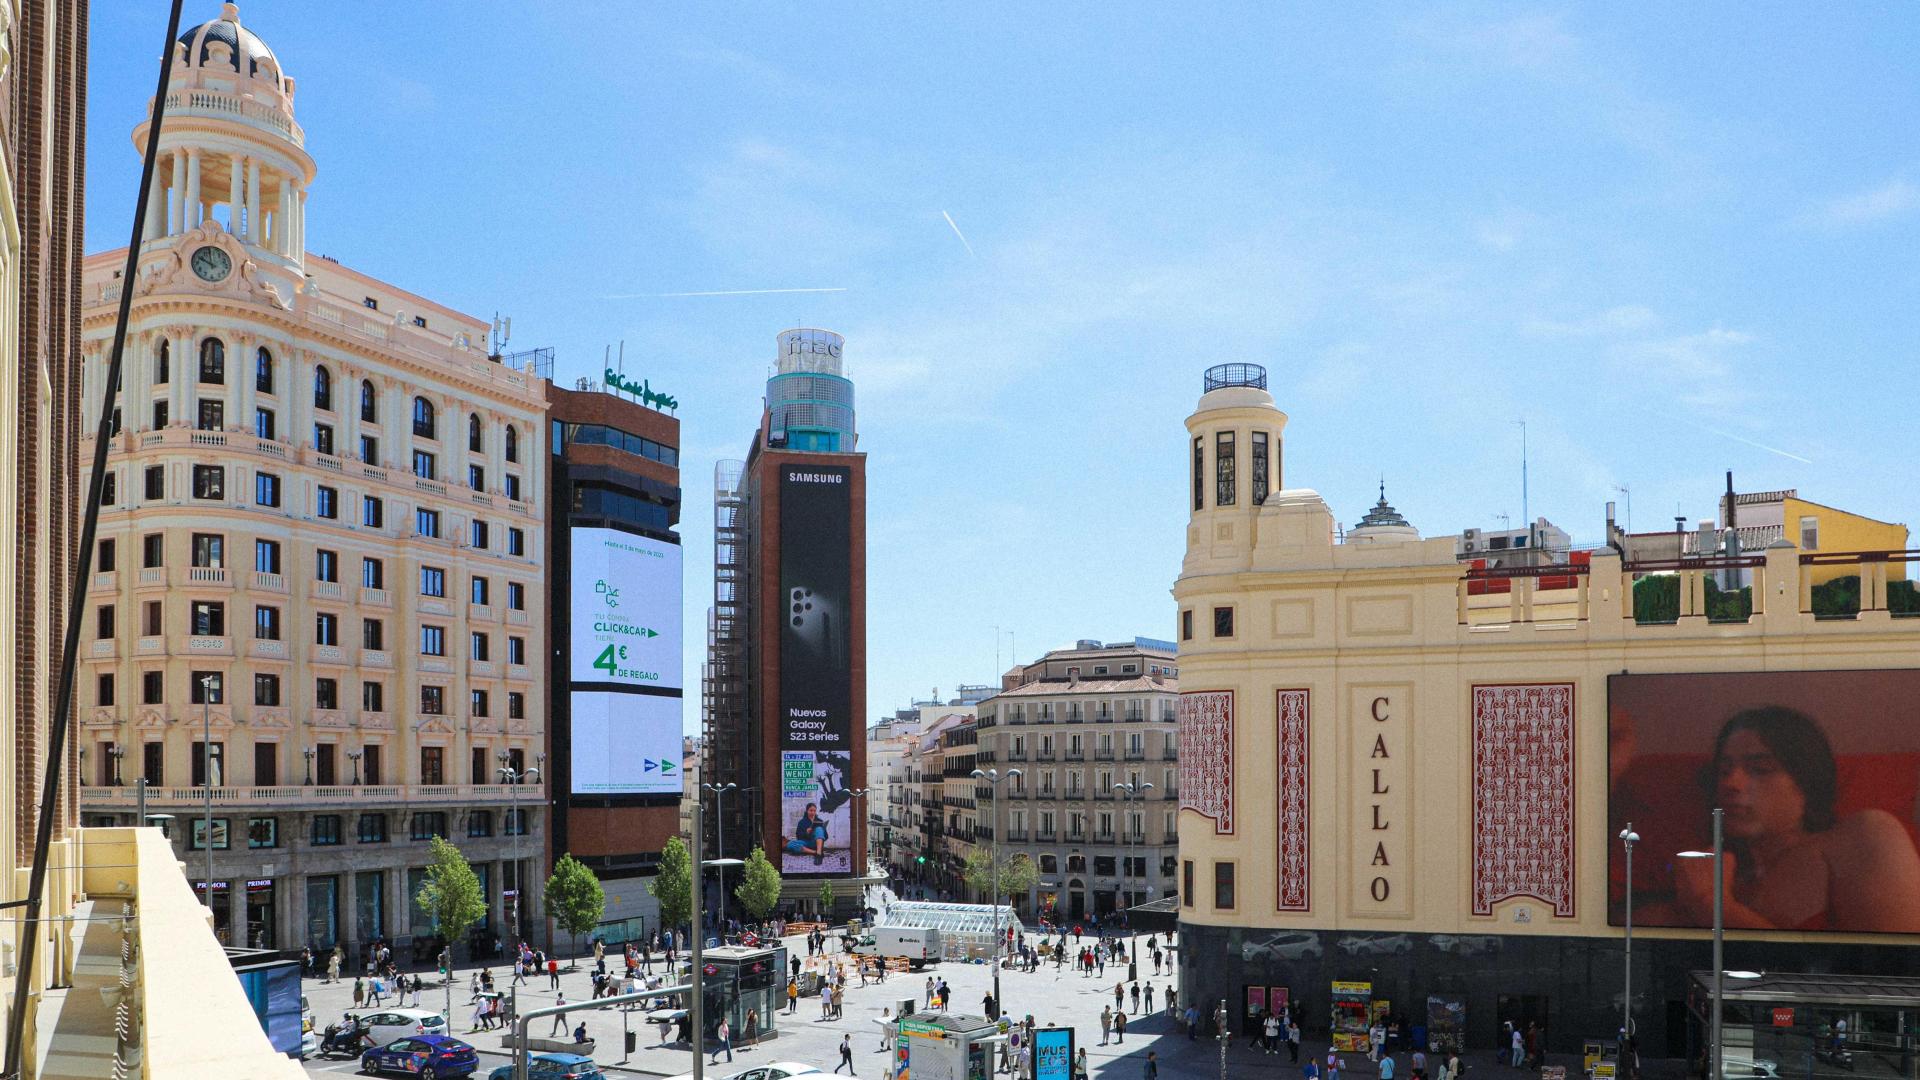

#### BUILDING

Located at number 46 Gran Vía, this building by Pedro Muguruza has the honor of being one of the tallest buildings in Madrid.

It is a local emblem of American functional skyscraper architecture and the first of those built in exposed brick on this street.

### VENUE DETAILS

On the second, third and fourth floors of the Palacio de la Prensa is Gran Vía Venue, a large space for events that is divided into three exclusive areas for the use of events.

Gran Vía Venue has 940 m2 distributed in different environments, which combine a modern style with classic touches typical of the building. In addition, it offers a spectacular view of the Plaza de Callao and Madrid's Gran Vía thanks to its large balconies and tall windows, making it a unique and luminous space in the center of the capital.

Manhattan Room

Subcomisions – second floor

Papagayo Room

Santa Ana Room

Mezzanine

Balcony 1

Balcony 2

Street views