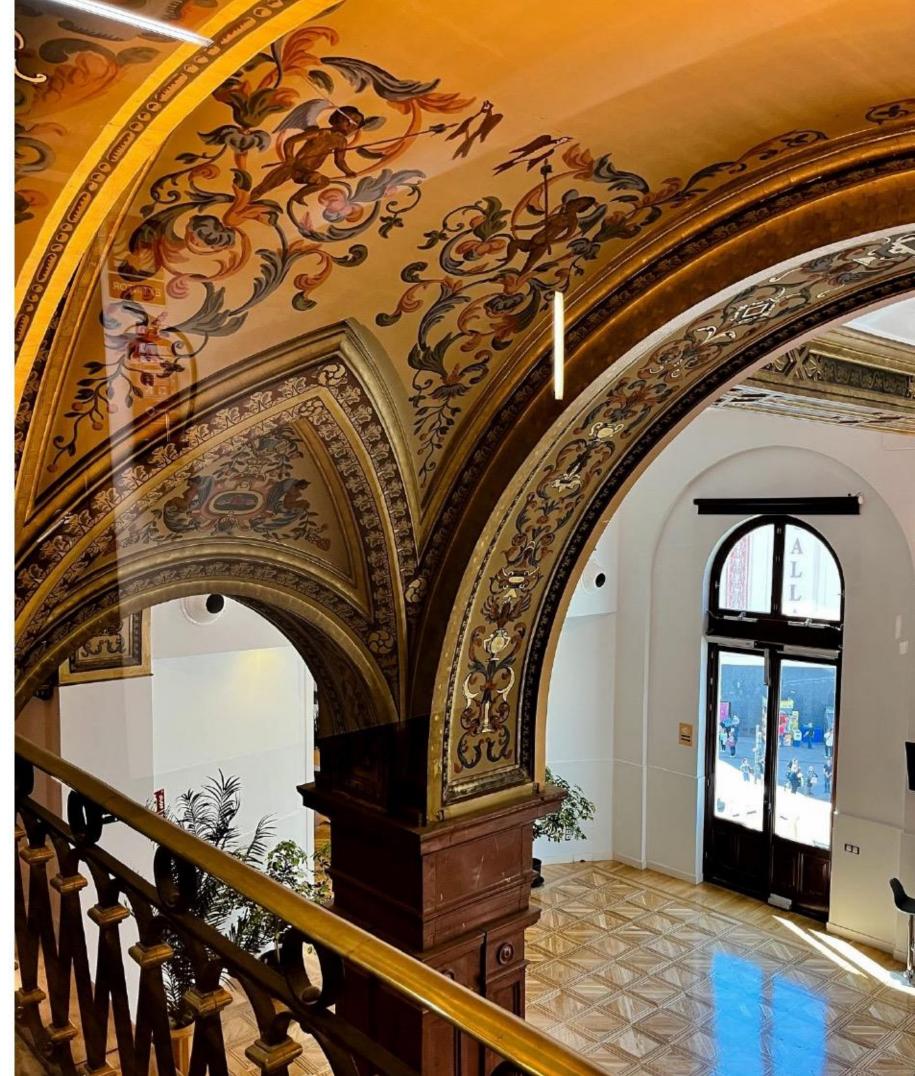

etc.).



Theater

Classroom shape

Imperial

U Fornat

FORMATS

Cabaret\*

Immersive format

\*Quote needed





























#### TECHNICAL DETAILS\*

1 TV Full HD 86" 2 TV Full HD 65" Microphones HDMI Universal cable HDMI Connection Integrated sound system





#### **ADDIOTIONAL SERVICES\***

Catering service

Hostess services

Audiovisual technicians

Extra TVs

Sound system

Videoconferences

Streaming

Simultaneous translation

Parking

Visual merchandising





#### GALLERY

#### First floor

Hospitality area

Trocadero Room

Muguruza Room

Subcomisions – first floor

Metrópoli Room

Muguruza Room

Second floor

Manhattan Room

Subcomisions – second floor

Papagayo Room

Santa Ana Room

Mezzanine

Balcony 1

Balcony 2

Street views

Floor plan

## FIRST FLOOR





















# SUBCOMISIONS FIRST FLOOR









## SECOND FLOOR













## SUBCOMISIONS SECOND FLOOR











## BALCONIES MEZZANINE