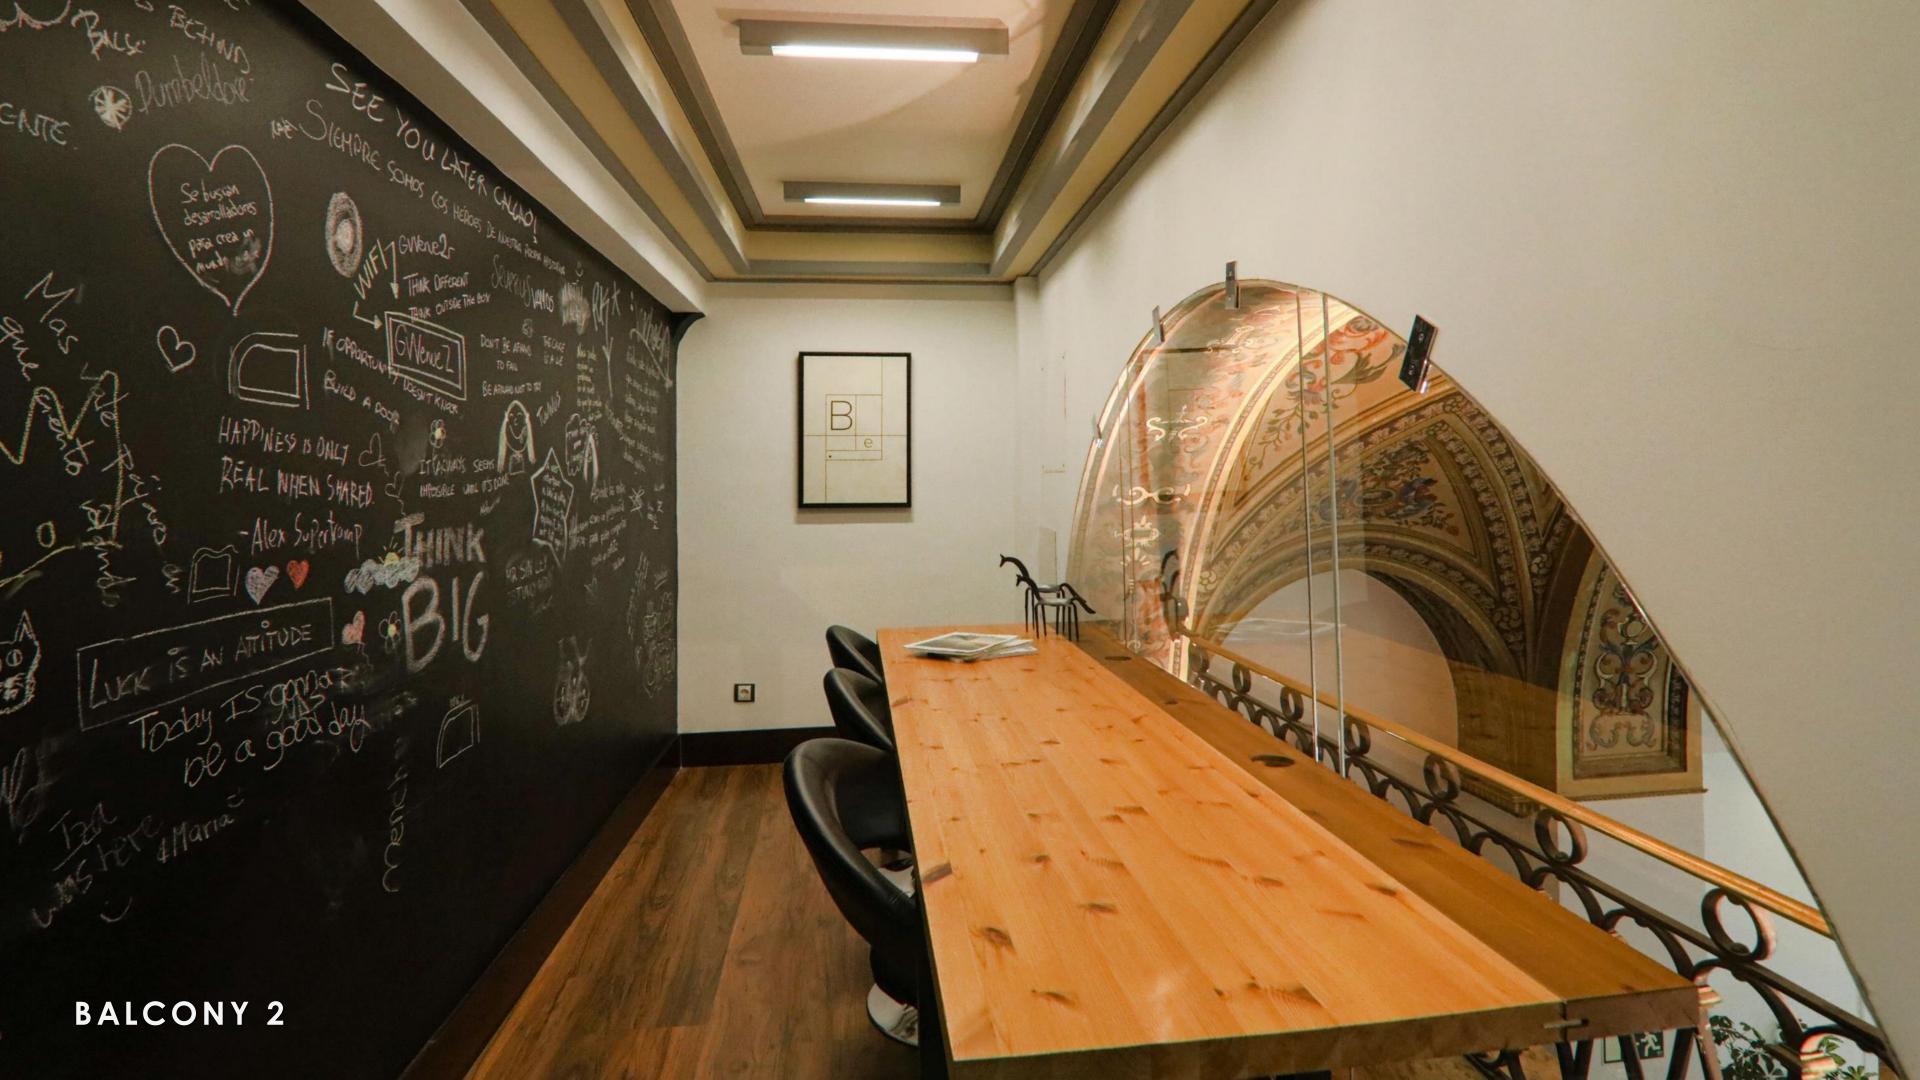

Manhattan Room

Subcomisions – second floor

Papagayo Room

Santa Ana Room

Mezzanine

Balcony 1

Balcony 2

Street views

## BALCONIES MEZZANINE