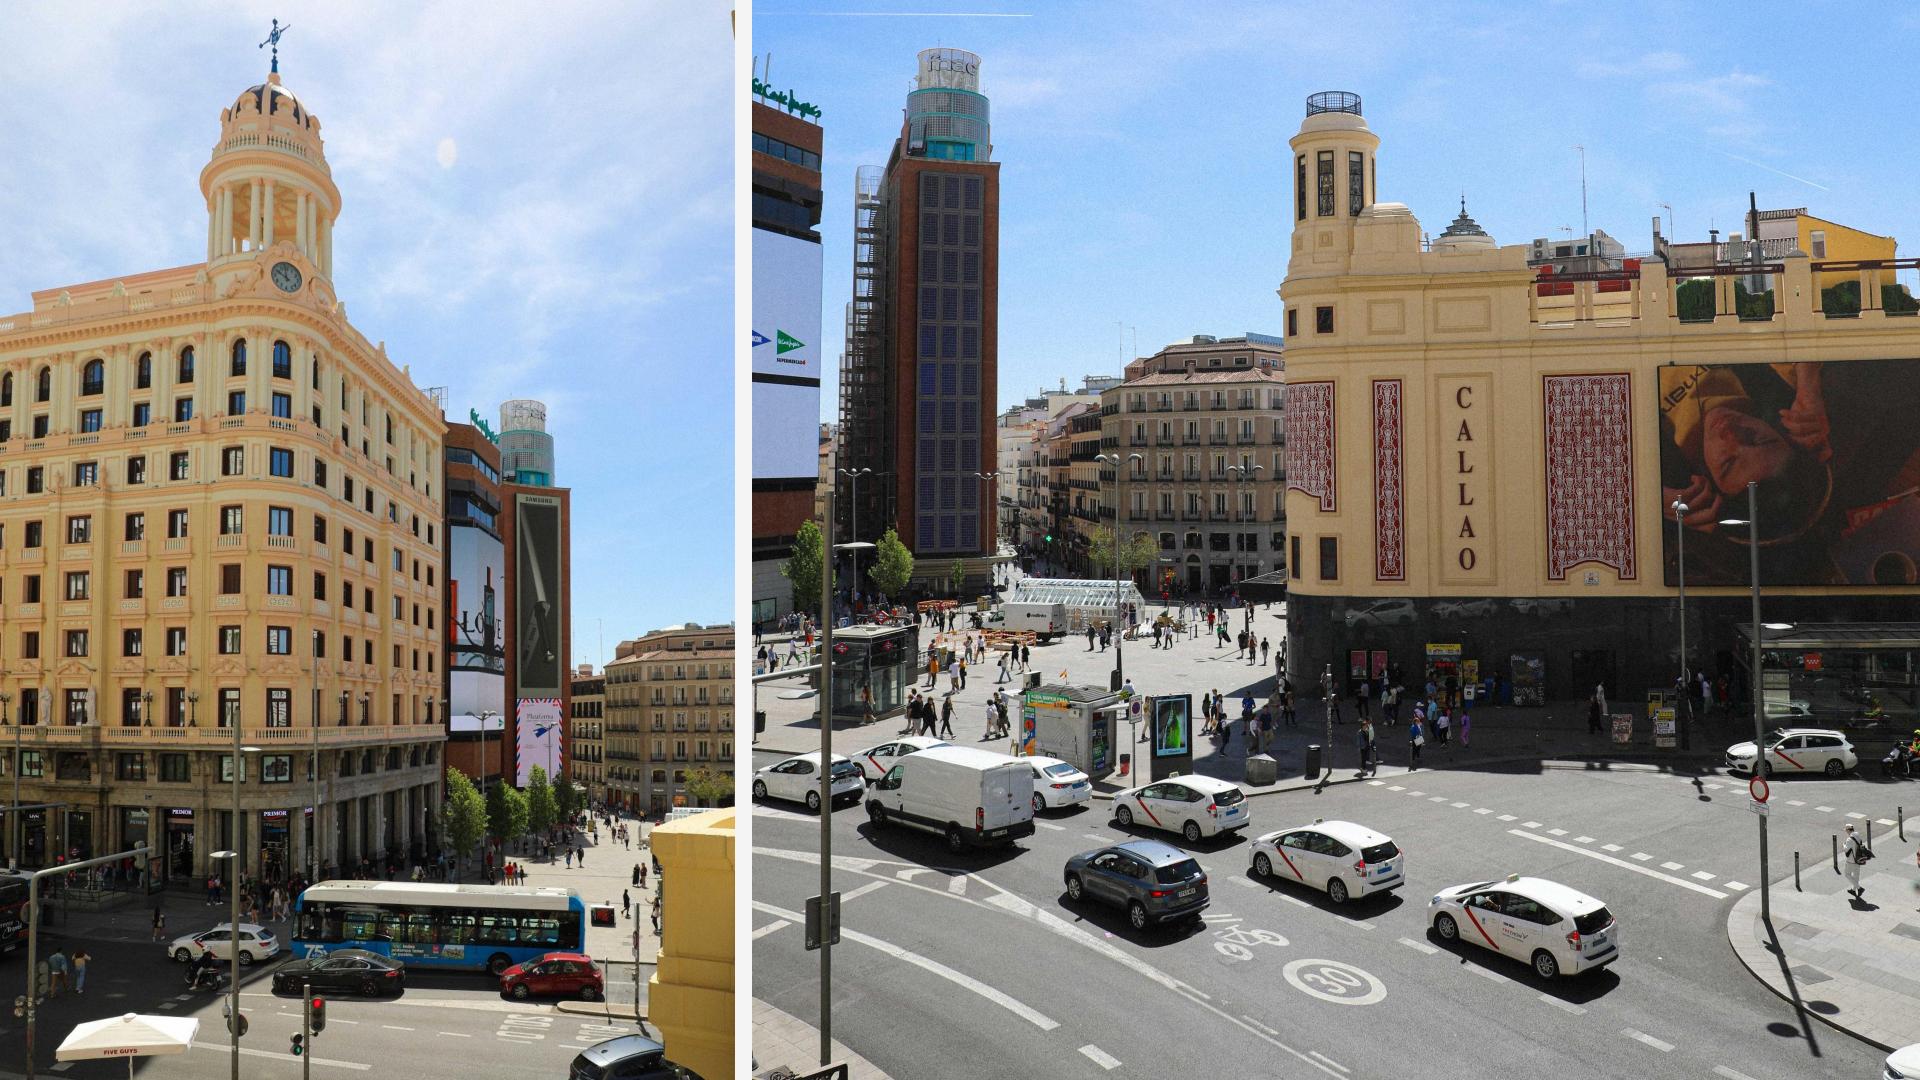

#### BUILDING

Located at number 46 Gran Vía, this building by Pedro Muguruza has the honor of being one of the tallest buildings in Madrid.

It is a local emblem of American functional skyscraper architecture and the first of those built in exposed brick on this street.

### VENUE DETAILS

On the second, third and fourth floors of the Palacio de la Prensa is Gran Vía Venue, a large space for events that is divided into three exclusive areas for the use of events.

Gran Vía Venue has 940 m2 distributed in different environments, which combine a modern style with classic touches typical of the building. In addition, it offers a spectacular view of the Plaza de Callao and Madrid's Gran Vía thanks to its large balconies and tall windows, making it a unique and luminous space in the center of the capital.