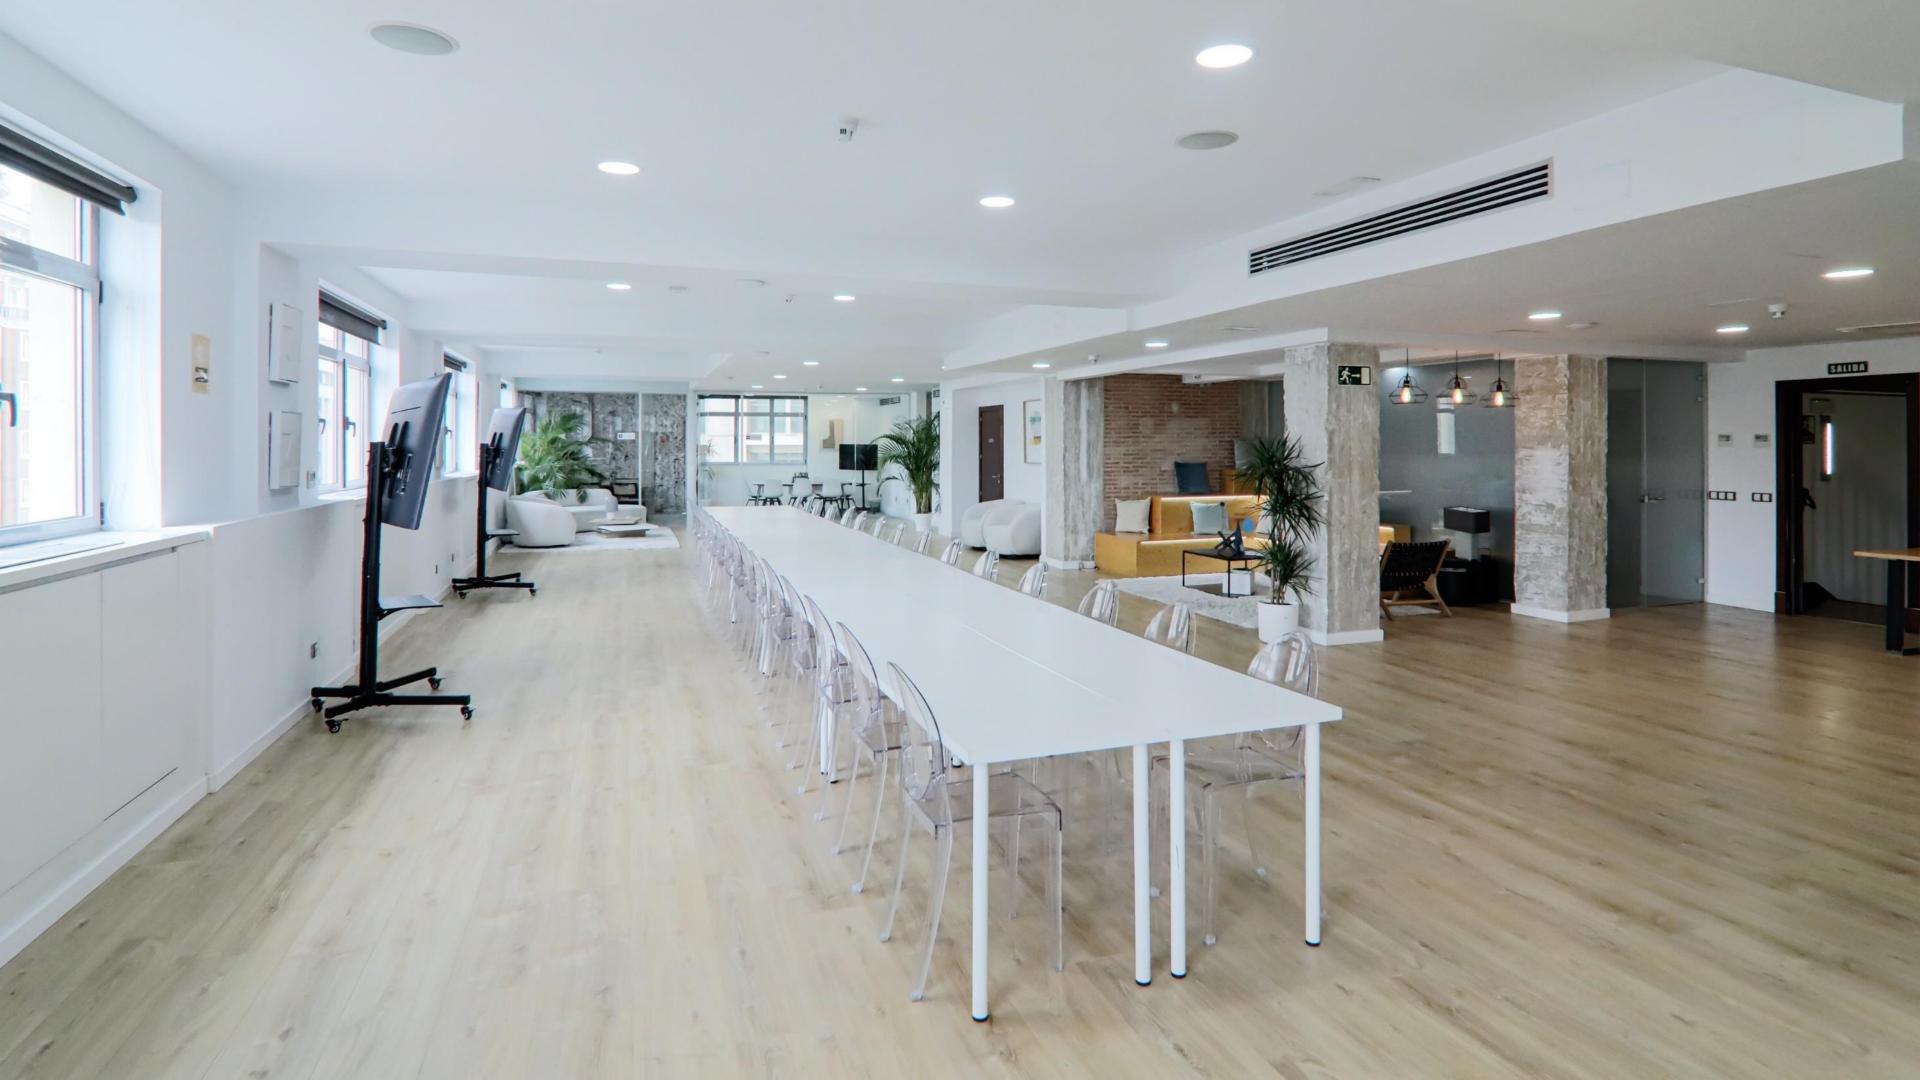

### VENUE DETAILS

On the second, third and fourth floors of the Palacio de la Prensa is Gran Vía Venue, a large space for events that is divided into three exclusive areas for the use of events.

Gran Vía Venue has 940 m2 distributed in different environments, which combine a modern style with classic touches typical of the building. In addition, it offers a spectacular view of the Plaza de Callao and Madrid's Gran Vía thanks to its large balconies and tall windows, making it a unique and luminous space in the center of the capital.

#### **VENUE DETAILS**

940 square meters

- First floor: 550 m<sup>2</sup>

- Second floor: 350 m<sup>2</sup>

Max capacity 150 ppl at the same time\*

6 subcomisions

2 offices

8 W.C.