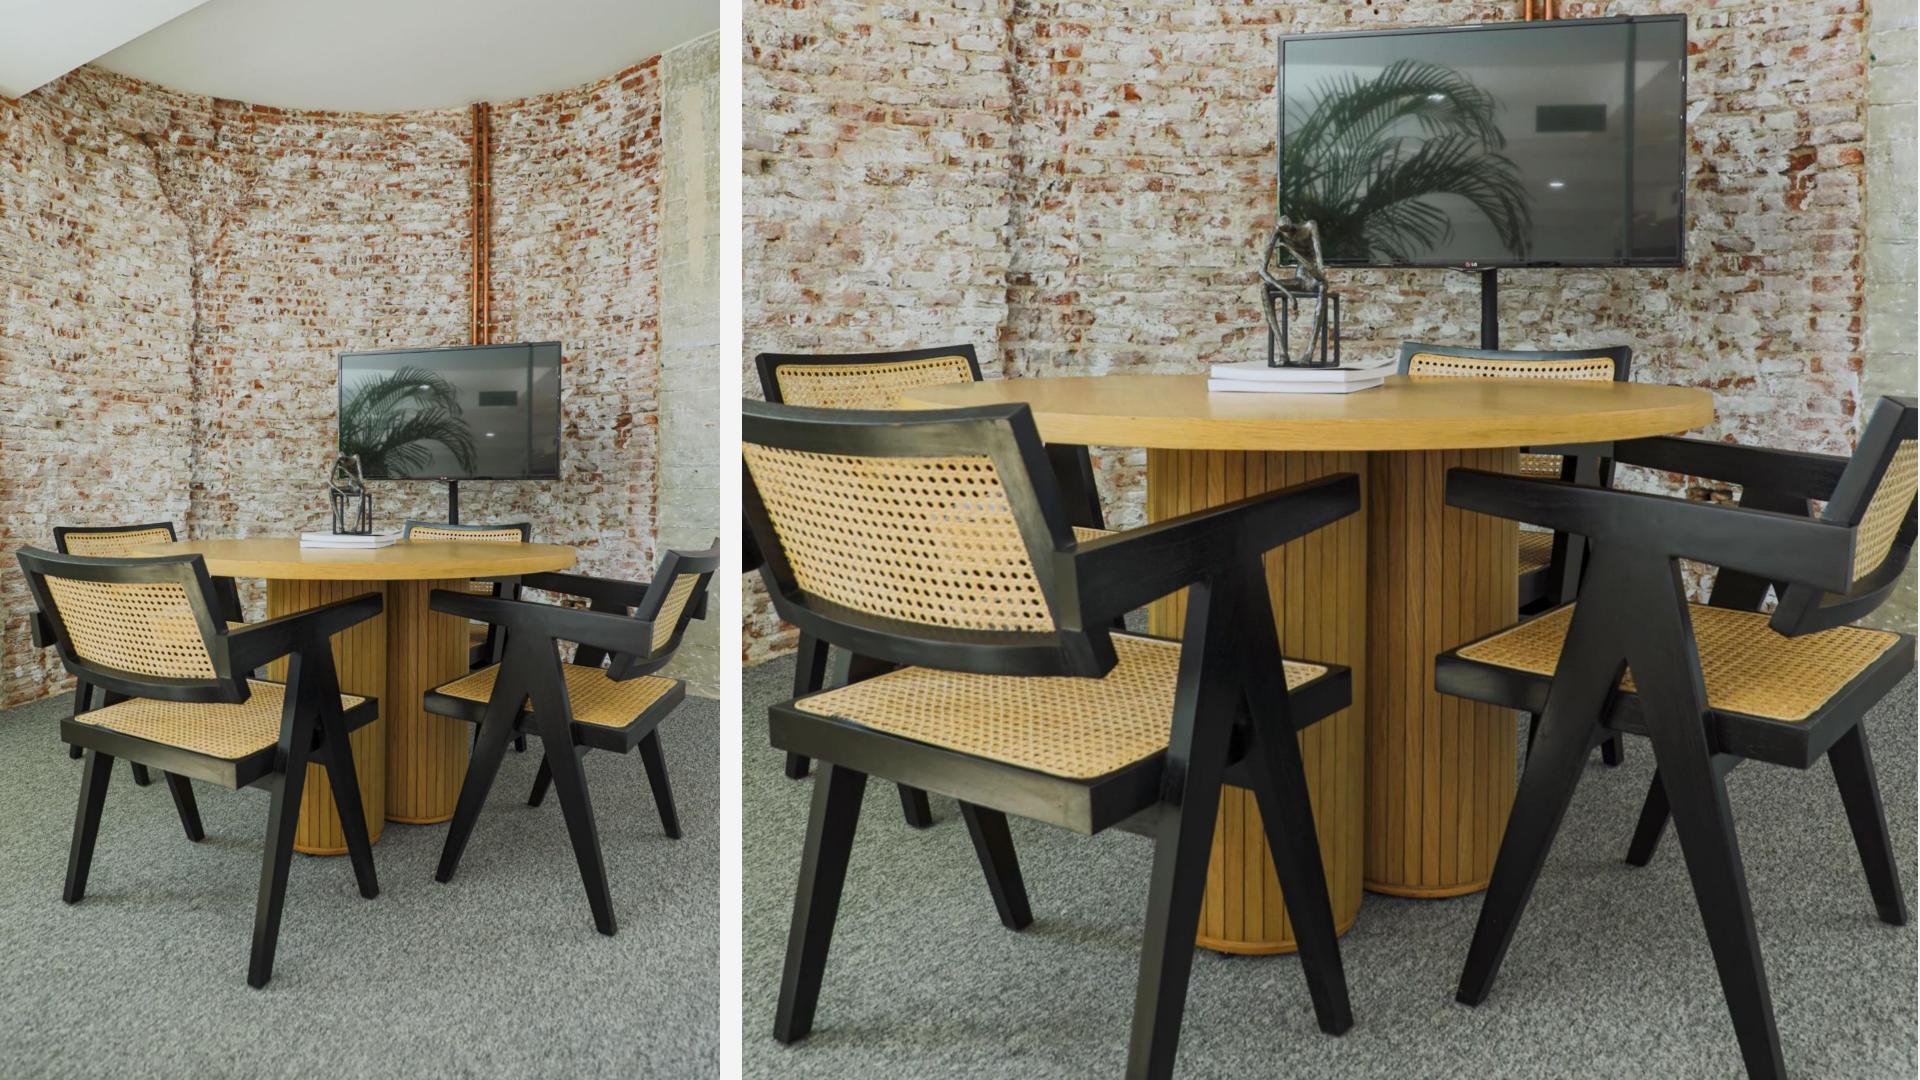

Manhattan Room

Subcomisions – second floor

Papagayo Room

Santa Ana Room

Mezzanine

Balcony 1

Balcony 2

Street views