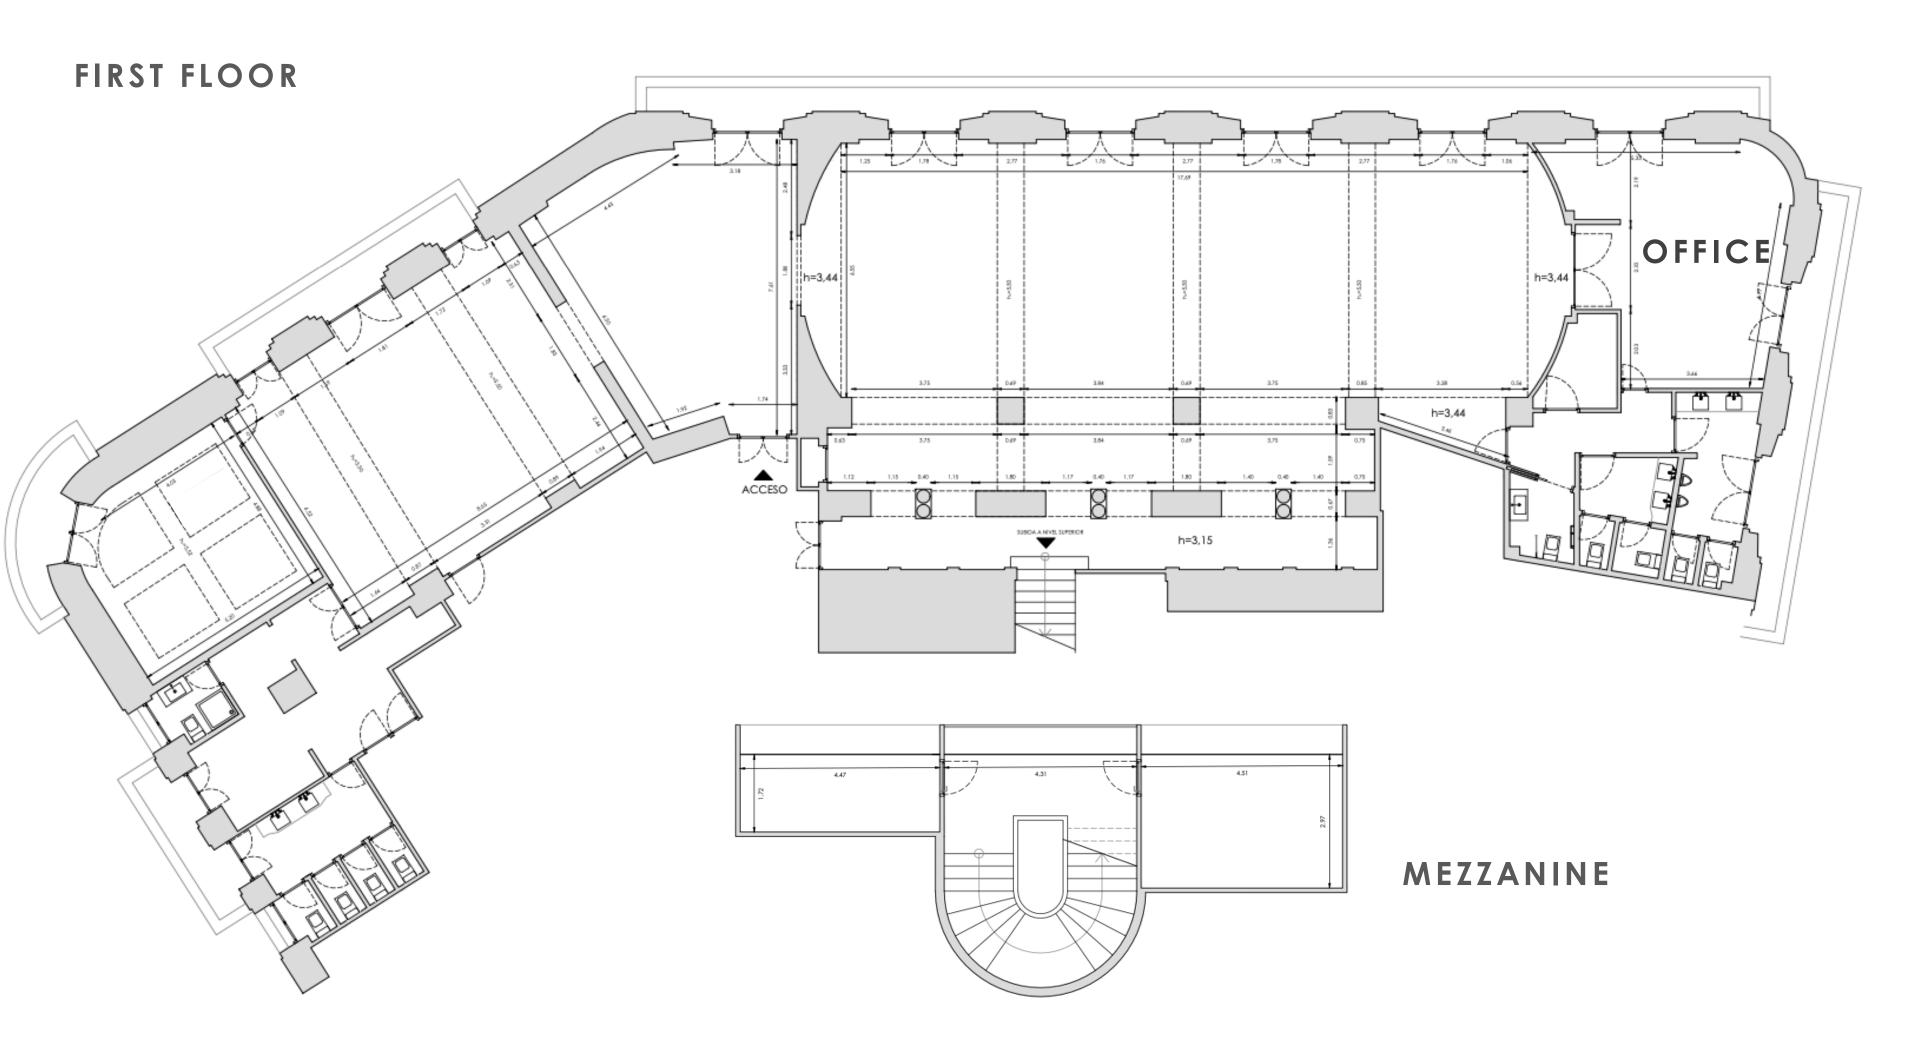

#### **VENUE DETAILS**

940 square meters

- First floor: 550 m<sup>2</sup>

- Second floor: 350 m<sup>2</sup>

Max capacity 150 ppl at the same time\*

6 subcomisions

2 offices

8 W.C.

Floor plan

## FIRST FLOOR