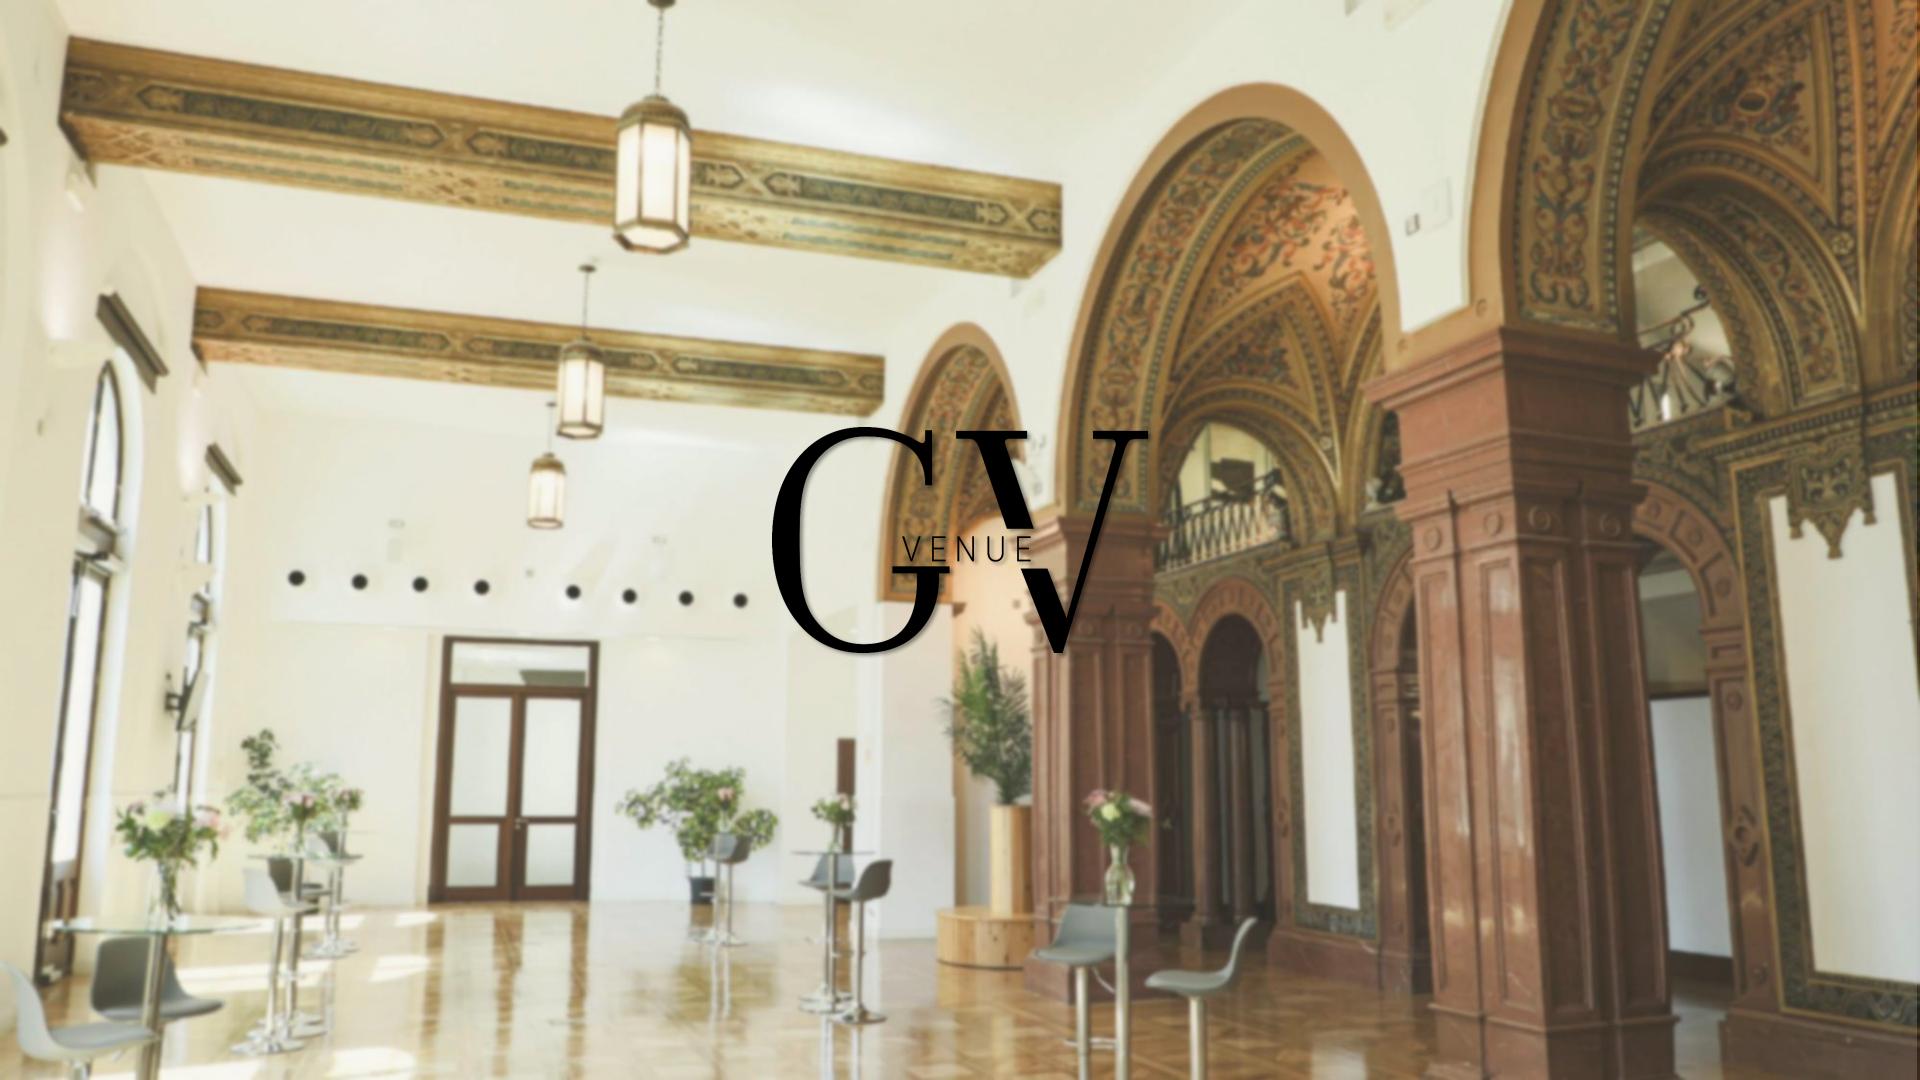

### VENUE DETAILS

On the second, third and fourth floors of the Palacio de la Prensa is Gran Vía Venue, a large space for events that is divided into three exclusive areas for the use of events.

Gran Vía Venue has 940 m2 distributed in different environments, which combine a modern style with classic touches typical of the building. In addition, it offers a spectacular view of the Plaza de Callao and Madrid's Gran Vía thanks to its large balconies and tall windows, making it a unique and luminous space in the center of the capital.

#### **VENUE DETAILS**

940 square meters

- First floor: 550 m<sup>2</sup>

- Second floor: 350 m<sup>2</sup>

Max capacity 150 ppl at the same time\*

6 subcomisions

2 offices

8 W.C.