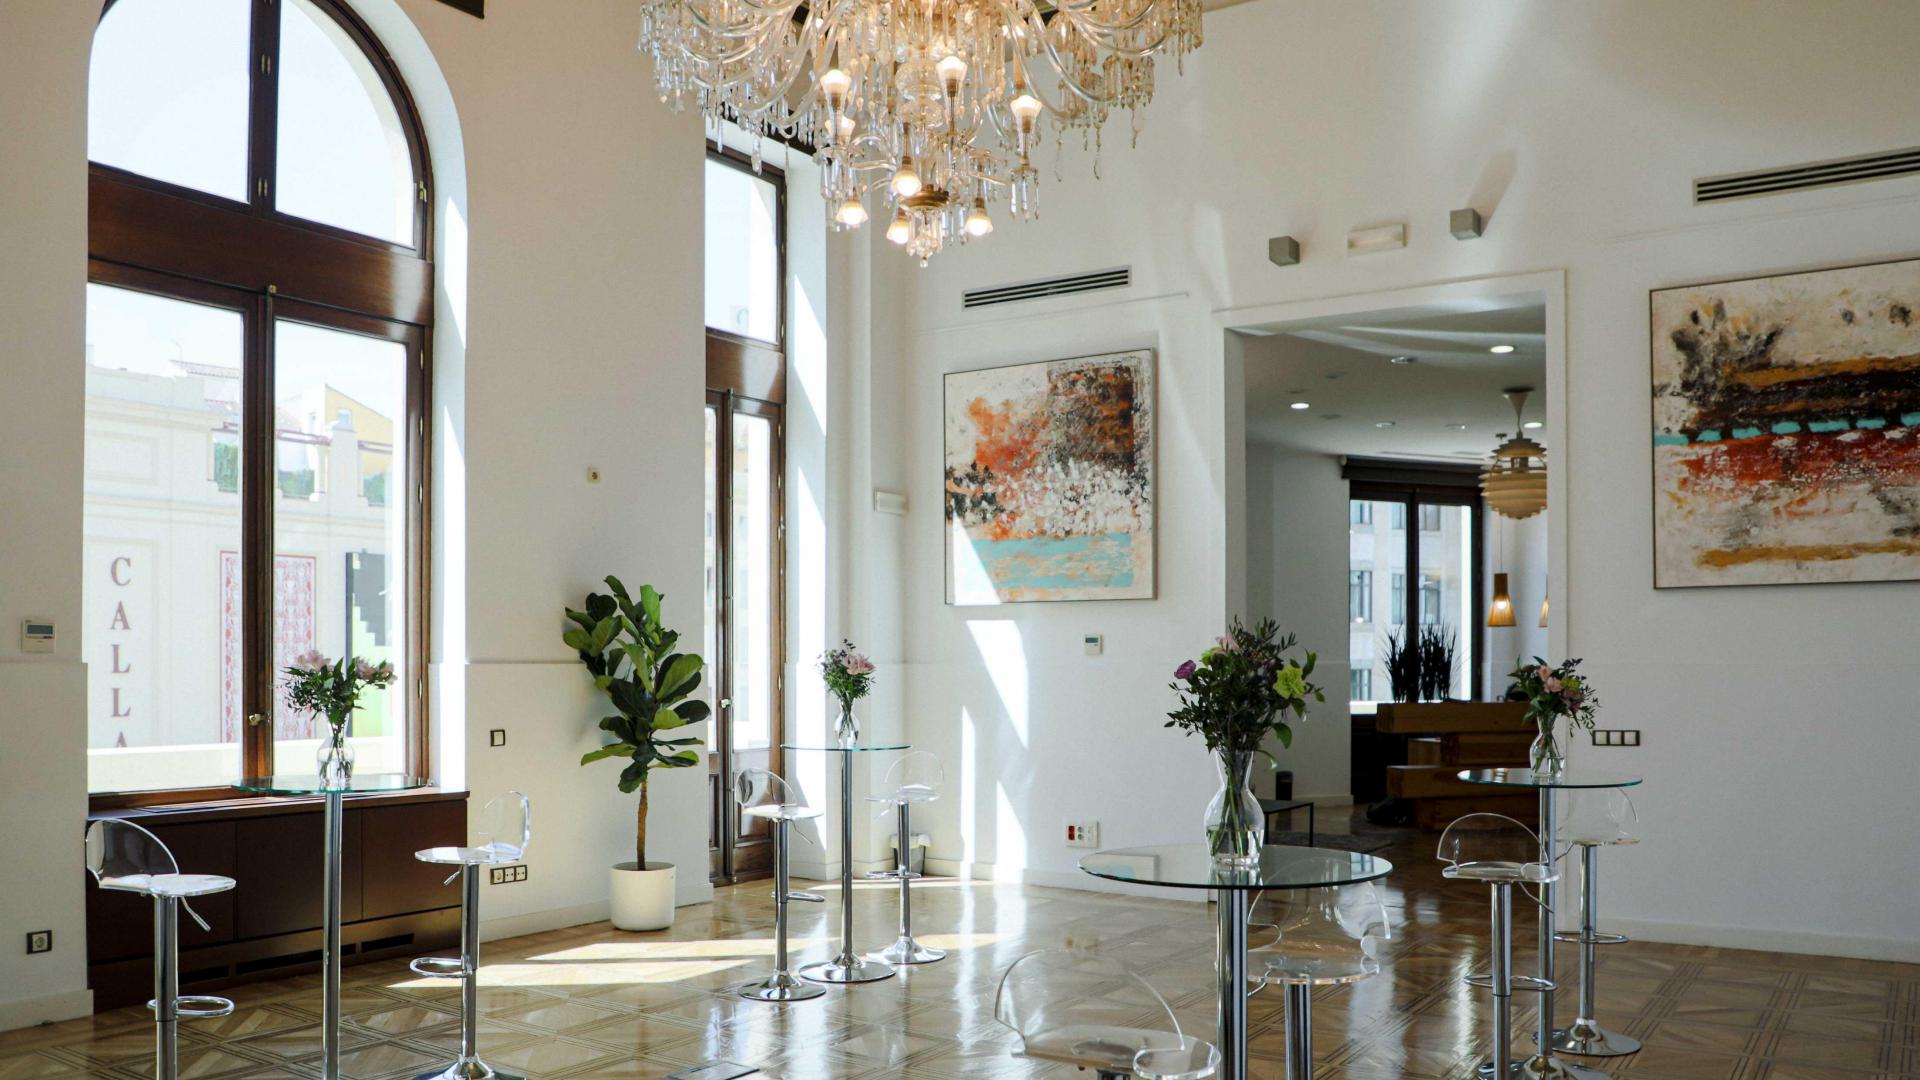

### VENUE DETAILS

On the second, third and fourth floors of the Palacio de la Prensa is Gran Vía Venue, a large space for events that is divided into three exclusive areas for the use of events.

Gran Vía Venue has 940 m2 distributed in different environments, which combine a modern style with classic touches typical of the building. In addition, it offers a spectacular view of the Plaza de Callao and Madrid's Gran Vía thanks to its large balconies and tall windows, making it a unique and luminous space in the center of the capital.

#### GALLERY