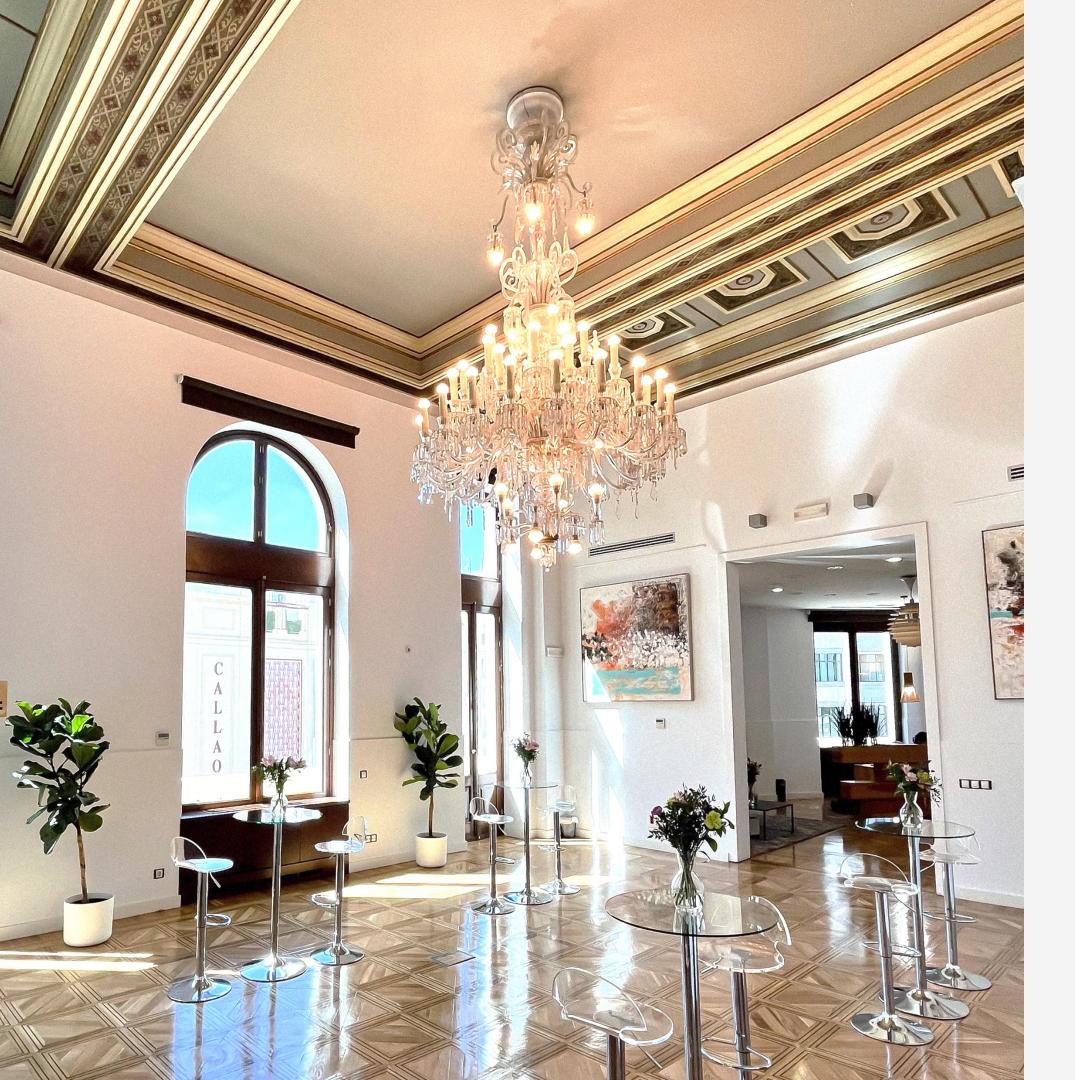

### VENUE DETAILS

On the second, third and fourth floors of the Palacio de la Prensa is Gran Vía Venue, a large space for events that is divided into three exclusive areas for the use of events.

Gran Vía Venue has 940 m2 distributed in different environments, which combine a modern style with classic touches typical of the building. In addition, it offers a spectacular view of the Plaza de Callao and Madrid's Gran Vía thanks to its large balconies and tall windows, making it a unique and luminous space in the center of the capital.